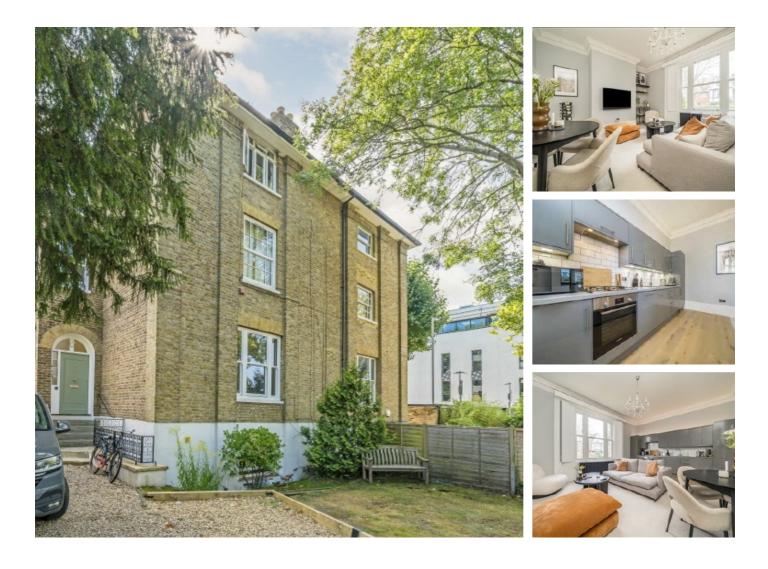

## **Berrylands Road, KT5** £475,000

This characterful Victorian apartment is offered to the market with a share of the freehold and a short distance from the station. Accommodation includes an open plan kitchen/reception room, two bedrooms, ample storage, bathroom and a communal garden.

## Features

Period Property Great Condition Two Bedrooms Allocated Parking and Garage Communal Garden Central Location