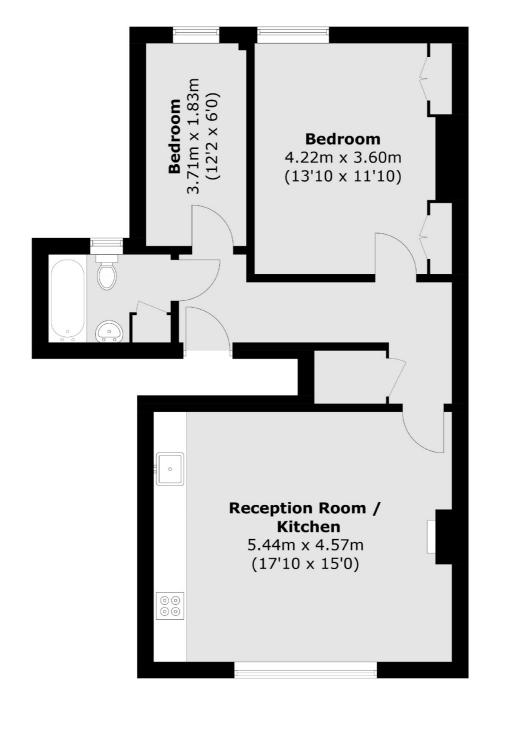

## Berrylands Road, Surbiton, KT5

Total area (approx.): 61.6 sq. m (663.0 sq. ft)

Surbiton 2 Claremont Road Surbiton KT6 4QU Sales 020 8390 3939 Energy Rating: C. We aim to make our particulars both accurate and reliable. However they are not guaranteed; nor do they form part of an offer or contract. If you require clarification on any points then please contact us, especially if you're traveling some distance to view. Please note that appliances and heating systems have not been tested and therefore no warranties can be given as to their good working order.