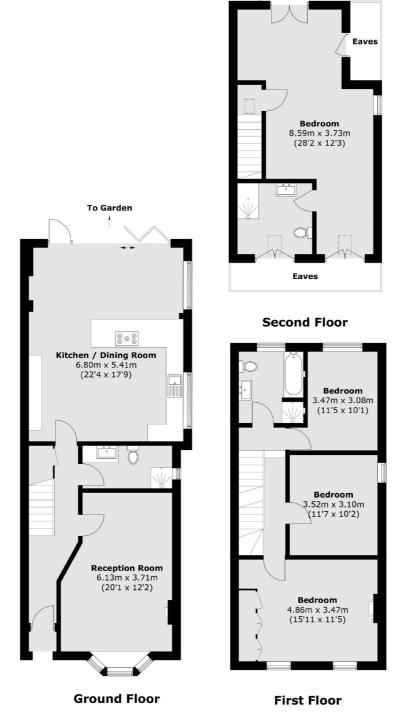

## Ellerton Road, KT6

A beautiful, semi detached, Victorian family home. This stunning property has been extended to the rear and in to the loft to provide a large through reception room, open plan kitchen/living/dining, four double bedrooms, two bathrooms and a large private garden.

On the ground floor this property offers a double reception room with exposed brick fireplace and bay window. There is a cloak room with shower and utility space and a fantastic open plan kitchen, dining/family space to the rear with concertina doors leading on to the lovely rear garden.

Upstairs there are three bright double bedrooms and a four piece family bathroom. The top floor has been converted to provide a master suite with a seating/dressing area, a luxurious ensuite and a Juliette balcony.

## Ellerton Road, Surbiton, KT6

Total area (approx.): 166.6 sq. m ( 1,793.2 sq. ft) (Excluding Eaves)

Surbiton

Surbiton

KT64QU

Sales

2 Claremont Road

020 8390 3939