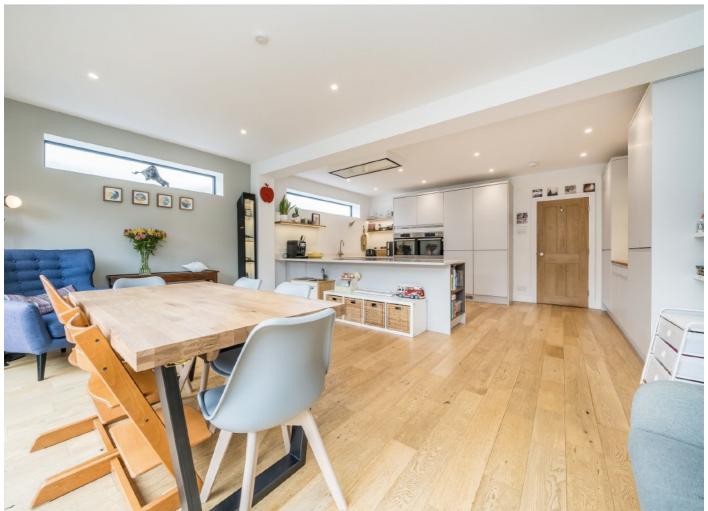

On the ground floor this property offers a double reception room with exposed brick fireplace and bay window. There is a cloak room with shower and utility space and a fantastic open plan kitchen, dining/family space to the rear with concertina doors leading on to the lovely rear garden.