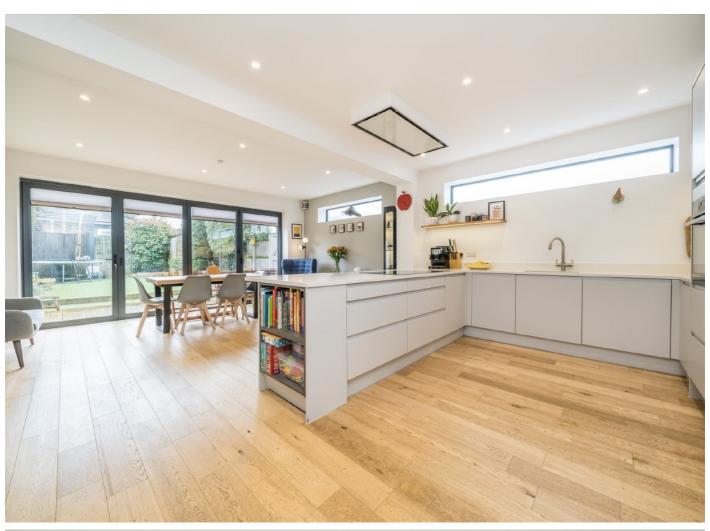

On the ground floor this property offers a double reception room with exposed brick fireplace and bay window. There is a cloak room with shower and utility space and a fantastic open plan kitchen, dining/family space to the rear with concertina doors leading on to the lovely rear garden.