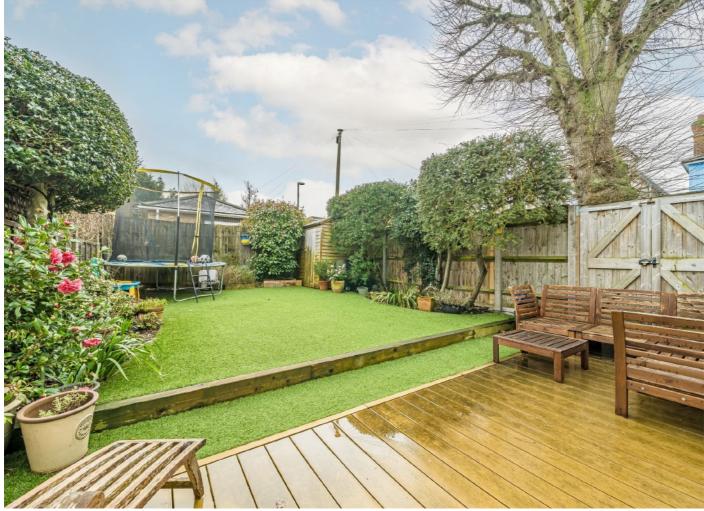

The garden is a great size, there is a decked area, a lawn, and being on the corner of Dennan Road it gets plenty of sunshine.

Ellerton Road is a peaceful residential road of character properties, approximately a mile away from both Surbiton town centre and the train station, with quick links to London.