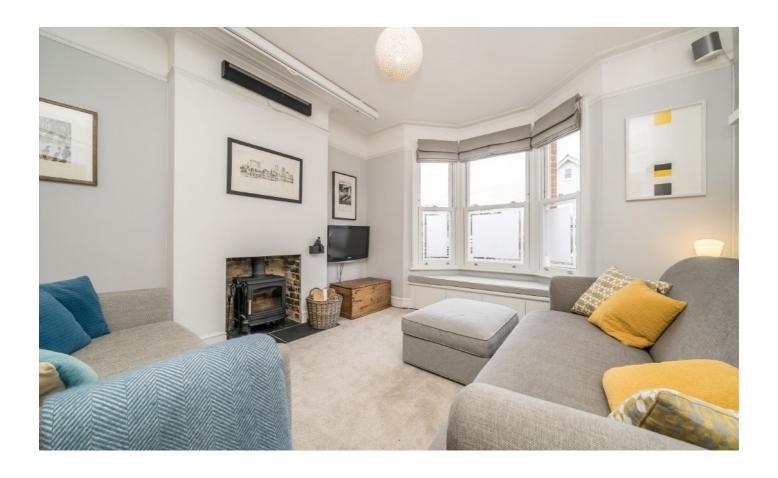

On the ground floor this property offers a double reception room with exposed brick fireplace and bay window. There is a cloak room with shower and utility space and a fantastic open plan kitchen, dining/family space to the rear with concertina doors leading on to the lovely rear garden.