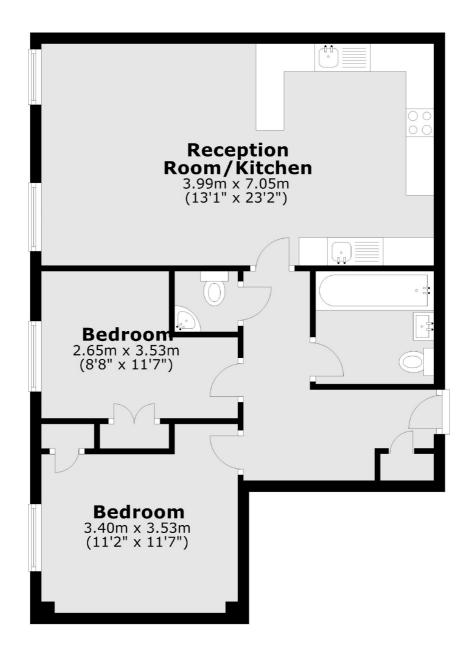

## Ewell Road, KT6

£399,950

A modern second floor apartment in a central location. There is a spacious open plan kitchen/reception room, two bedrooms, an immaculate bathroom, a separate w/c and off-street parking.

## Ewell Road, Surbiton, KT6

Total area: approx. 63.7 sq. metres (685.6 sq. feet)

Surbiton

Surbiton

KT64QU

Sales

2 Claremont Road

020 8390 3939