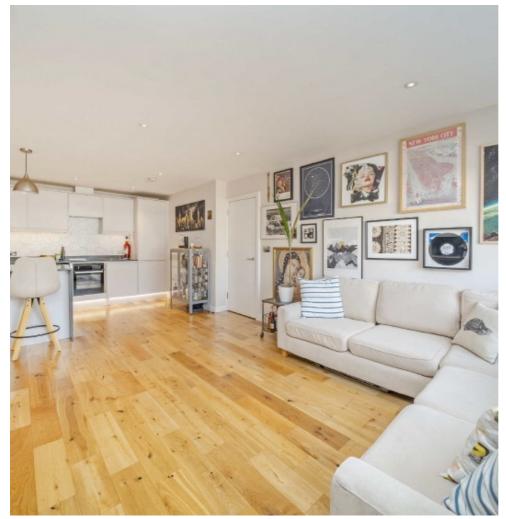

## Ewell Road, KT6

£399,950

A modern second floor apartment in a central location. There is a spacious open plan kitchen/reception room, two bedrooms, an immaculate bathroom, a separate w/c and off-street parking.