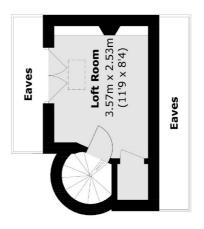

# Warren Drive South, KT5 £580,000

This great family house has a large open plan ground floor with a sitting space to the front which leads onto a dining room and onto a kitchen area. Upstairs has three bedrooms and there is a further room in the loft. There is a large garage in the garden with access onto Firdene.

### Warren Drive South, Surbiton, KT5

(Not Shown In Actual Location / Orientation)

**Second Floor** 