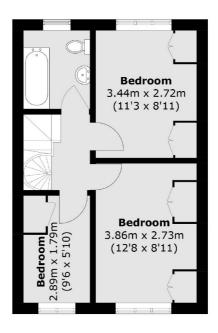

# Warren Drive South, KT5 £580,000

This great family house has a large open plan ground floor with a sitting space to the front which leads onto a dining room and onto a kitchen area. Upstairs has three bedrooms and there is a further room in the loft. There is a large garage in the garden with access onto Firdene.

#### **Features**

Two reception spaces Spacious Kitchen/Diner Three Bedrooms Large Private Garden Two Bathrooms Convenient Location

Surbiton 020 8390 3939 dexters.co.uk