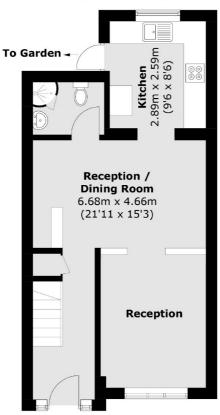

# Warren Drive South, KT5 £580,000

This great family house has a large open plan ground floor with a sitting space to the front which leads onto a dining room and onto a kitchen area. Upstairs has three bedrooms and there is a further room in the loft. There is a large garage in the garden with access onto Firdene.

#### **Features**

Two reception spaces Spacious Kitchen/Diner Three Bedrooms Large Private Garden Two Bathrooms Convenient Location

Surbiton 020 8390 3939 dexters.co.uk

#### **Ground Floor**

Surbiton

Surbiton

KT64QU

Sales

2 Claremont Road

020 8390 3939

**First Floor** 