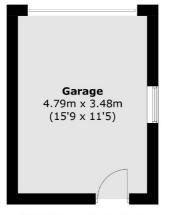

# Warren Drive South, KT5 £580,000

This great family house has a large open plan ground floor with a sitting space to the front which leads onto a dining room and onto a kitchen area. Upstairs has three bedrooms and there is a further room in the loft. There is a large garage in the garden with access onto Firdene.

Total area (approx.): 89.2 sq. m (960.1 sq. ft) (Excluding Eaves) Garage:16.8 sq. m (180.8 sq. ft)