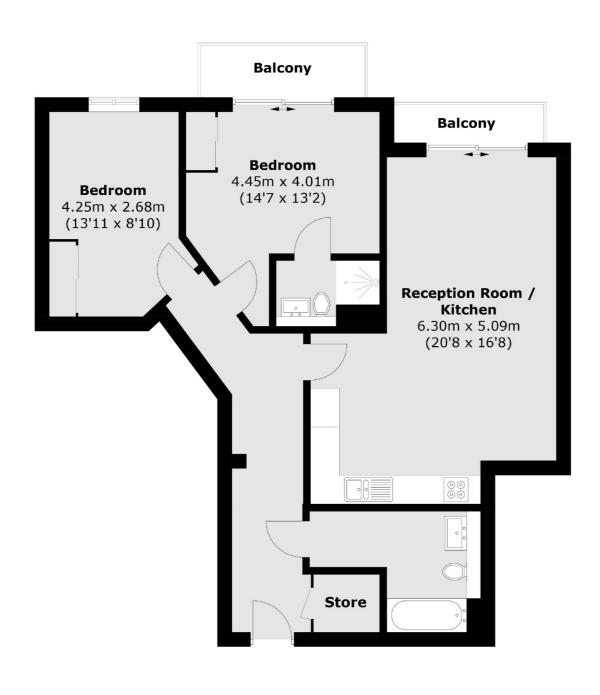

## Ellerton Road, KT6

£475,000

With an open plan kitchen/living room/dining room, two double bedrooms, two bathrooms, two private balconies and a communal roof terrace, this luxury apartment offers ample space inside and out.

## **Features**

Two Bedroom
Two Bathroom
Two Private Balconies
Communal Roof Terrace
Allocated Parking
Luxury Apartment

Surbiton 020 8390 3939 dexters.co.uk

## Ellerton Road, Surbiton, KT6

Total area (approx.): 81.2 sq. m (874.0 sq. ft) Balcony: 6.1 sq. m (65.6 sq. ft)

Surbiton

Surbiton

KT64QU

Sales

2 Claremont Road

020 8390 3939