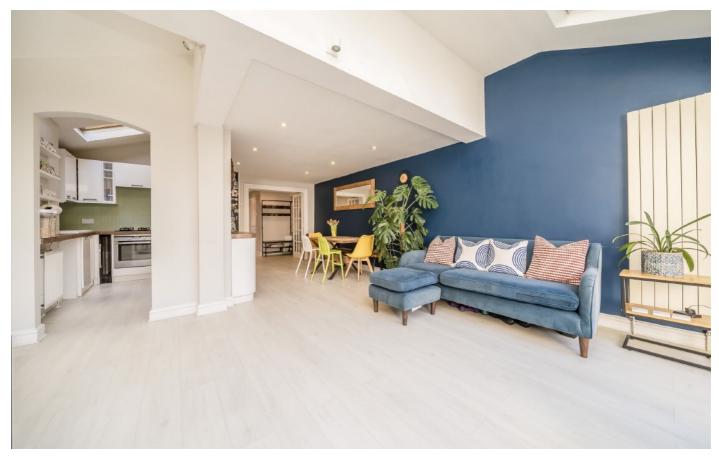

## High Street, KT7

This superbly located property has its own front door leading to the open plan kitchen/dining/family room which has bi-folding doors to a sunny and private garden, with rear access to the allocated parking space.

Upstairs are three good sized double bedrooms, one with en-suite bathroom. There is also a 'Jack & Jill' family bathroom, utility cupboard and access to large loft storage.

The property is deceptively large at nearly 1100 sq ft and is ideal for those that want to live in the picturesque Thames Ditton Village while having fast access to London.