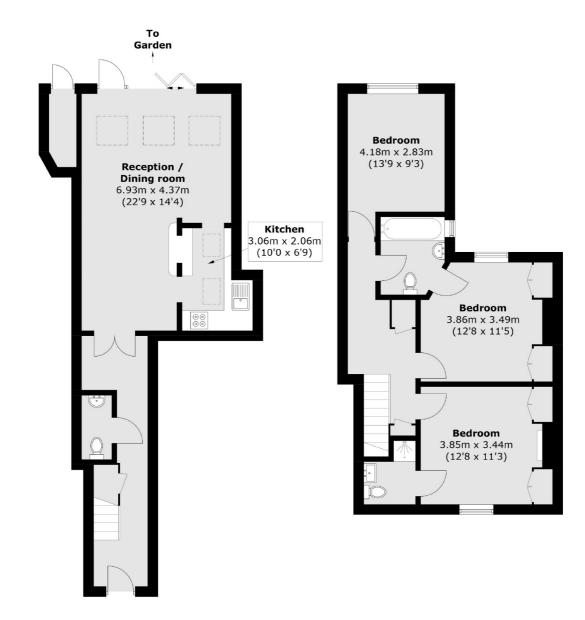

### High Street, Thames Ditton, KT7

**Ground Floor** 

Surbiton

Surbiton

KT64QU

Sales

2 Claremont Road

020 8390 3939

**First Floor** 

Total area (approx.): 99.4 sq. m (1,069.9 sq. ft) External Storage : 1.8 sq. m (19.4 sq. ft)