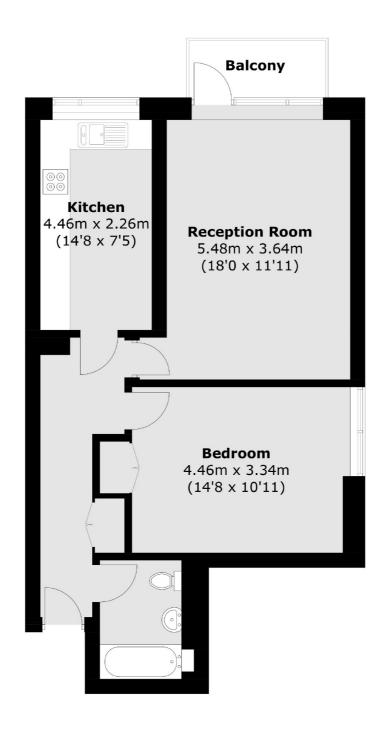

## Upper Brighton Road, KT6 £389,950

A wonderful one double bedroom apartment of over 650sqft. This property benefits from a separate kitchen, bright reception room, smart bathroom, a spacious bedroom and a balcony overlooking the communal gardens.

## Upper Brighton Road, Surbiton, KT6

Total area (approx.): 62.0 sq. m (667.3 sq. ft) Balcony area: 3.2 sq. m (34.4 sq. ft)

Surbiton

Surbiton

KT64QU

Sales

2 Claremont Road

020 8390 3939