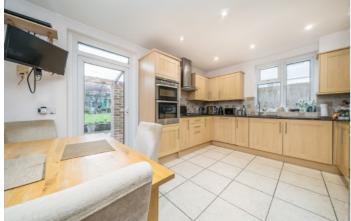

## Ferguson Avenue, KT5

On the ground floor, you enter via the porch which then leads in a large family reception room. The reception room leads to a downstairs shower room and spacious eat in kitchen. There are french doors on to the garden.