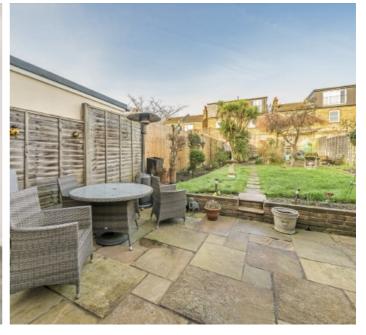

There is a mature garden to the rear that has plenty of potential to extend into (STPP) and a lovely front garden.