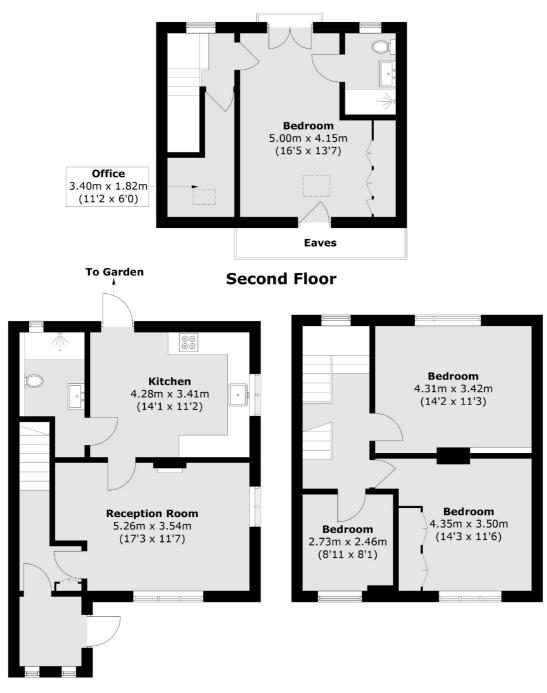

## Ferguson Avenue, KT5

On the ground floor, you enter via the porch which then leads in a large family reception room. The reception room leads to a downstairs shower room and spacious eat in kitchen. There are french doors on to the garden.

The first floor offers two generous double bedrooms and a single bedroom. The second floor has a principal suite with a modern en-suite and plenty of eaves storage with built in wardrobes. There is also another room perfect for an office or nursery.

### Ferguson Avenue, Surbiton, KT5

**Ground Floor** 

Surbiton

Surbiton

KT64QU

Sales

2 Claremont Road

020 8390 3939

**First Floor** 

Total area (approx.): 123.8 sq. m (1,332.5 sq. ft) (Excluding Eaves)

Energy Rating: D. We aim to make our particulars both accurate and reliable. However they are not guaranteed; nor do they form part of an offer or contract. If you require clarification on any points then please contact us, especially if you're traveling some distance to view. Please note that appliances and heating systems have not been tested and therefore no warranties can be given as to their good working order.