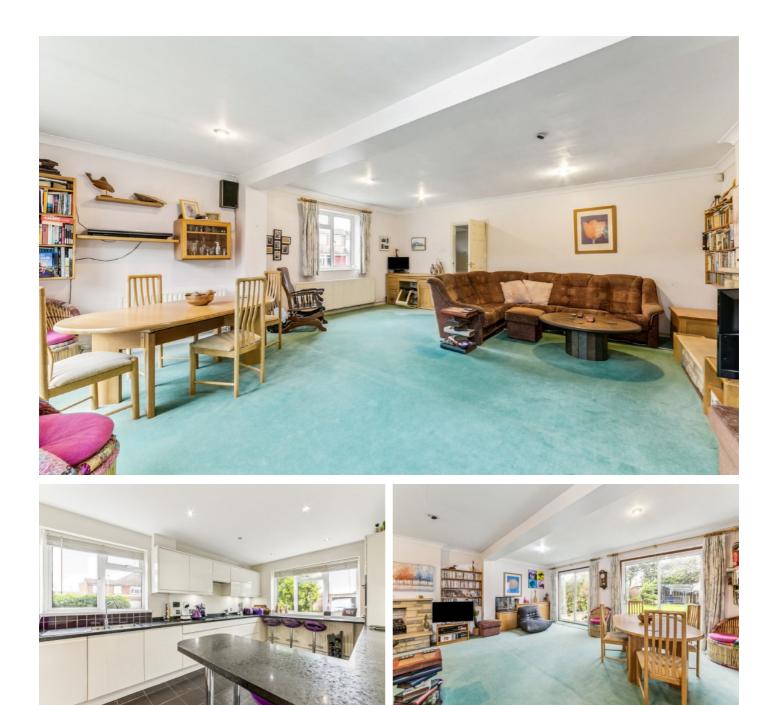

## **Cumberland Drive, KT9**

Upon entry, there is a large kitchen with breakfast bar which leads onto a small utility space and study/downstairs bedroom. There is also a bright reception room with sliding doors onto the rear garden.