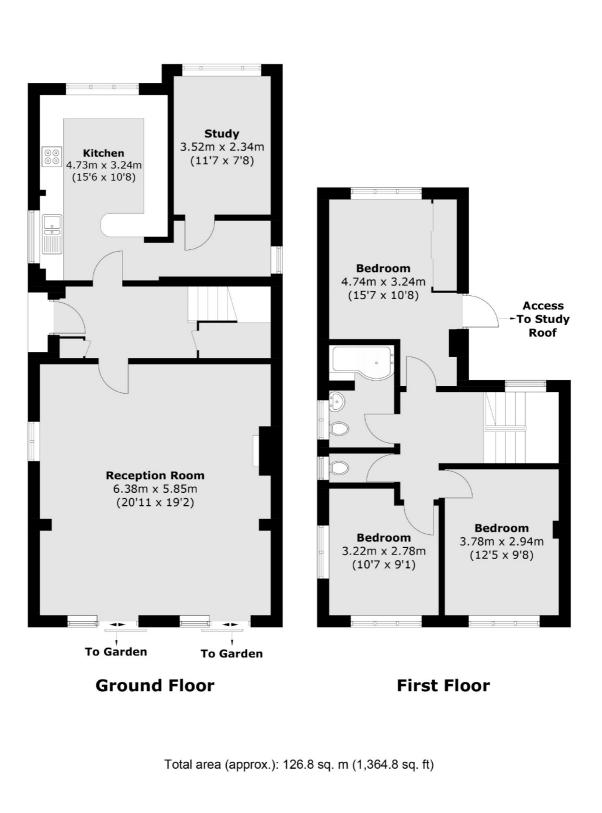

### **Cumberland Drive, KT9** £745,000

This large detached property offers ample living space with a spacious reception room, separate kitchen and study on the ground floor. Upstairs there are three double bedrooms a family bathroom and a separate W.C. This property has potential to extend STPP.

## **Cumberland Drive, KT9**

Upon entry, there is a large kitchen with breakfast bar which leads onto a small utility space and study/downstairs bedroom. There is also a bright reception room with sliding doors onto the rear garden.

The first floor has three double bedrooms, a family bathroom and a separate W.C all off of a wide landing space. There is potential to extend into the loft (STPP).

To the rear, there is a good size private garden and to the front there is off street parking for three cars.