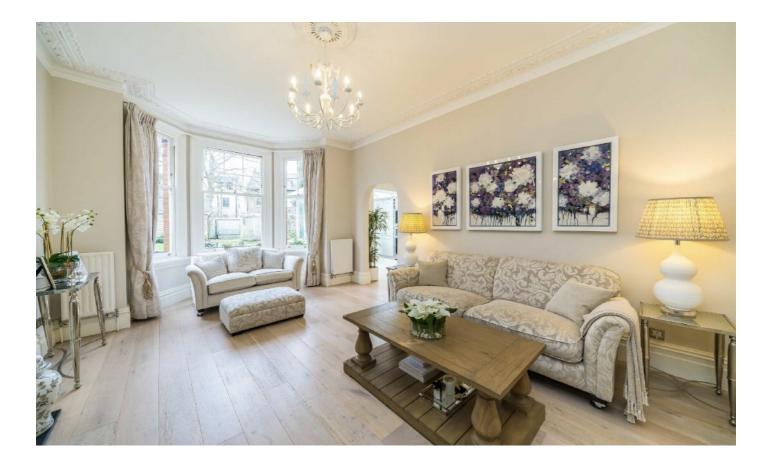

This vast period conversion apartment has it's own large welcoming entrance hall that leads to the bay fronted reception room with high ceilings and original period features.

The kitchen/diner is stylish and modern and leads through to the conservatory/reception that overlooks the private 60ft garden. There is scope to extend this further (planning permission was in place but has now lapsed).

The property has a large main bedroom with bay window and lots of storage space, there is a large four piece bathroom, a second bedroom and a study/ utility room.

Parklands is a sought after tree lined road, being about half a mile from Surbiton High Street, with its array of shops, bars, restaurants and convenient mainline train station. Features