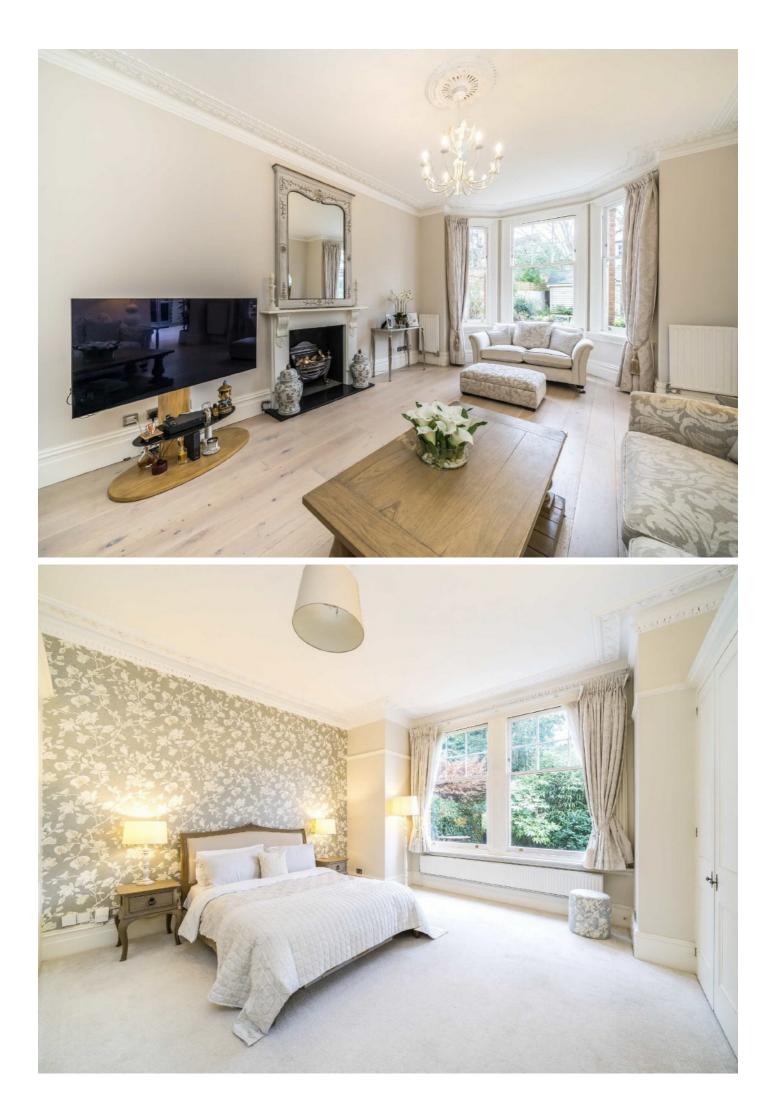

## Parklands, KT5

This rarely available ground floor apartment offers an impressive 1100 sq ft of comfortable living space. This stunning apartment offers a spacious reception room, open plan modern kitchen, a conservatory, two bedrooms, bathroom and a study/utility room in the basement. There is also a 60ft private garden and a share of the freehold.

This vast period conversion apartment has it's own large welcoming entrance hall that leads to the bay fronted reception room with high ceilings and original period features.

The kitchen/diner is stylish and modern and leads through to the conservatory/reception that overlooks the private 60ft garden. There is scope to extend this further (planning permission was in place but has now lapsed).

The property has a large main bedroom with bay window and lots of storage space, there is a large four piece bathroom, a second bedroom and a study/ utility room.

Parklands is a sought after tree lined road, being about half a mile from Surbiton High Street, with its array of shops, bars, restaurants and convenient mainline train station. Features