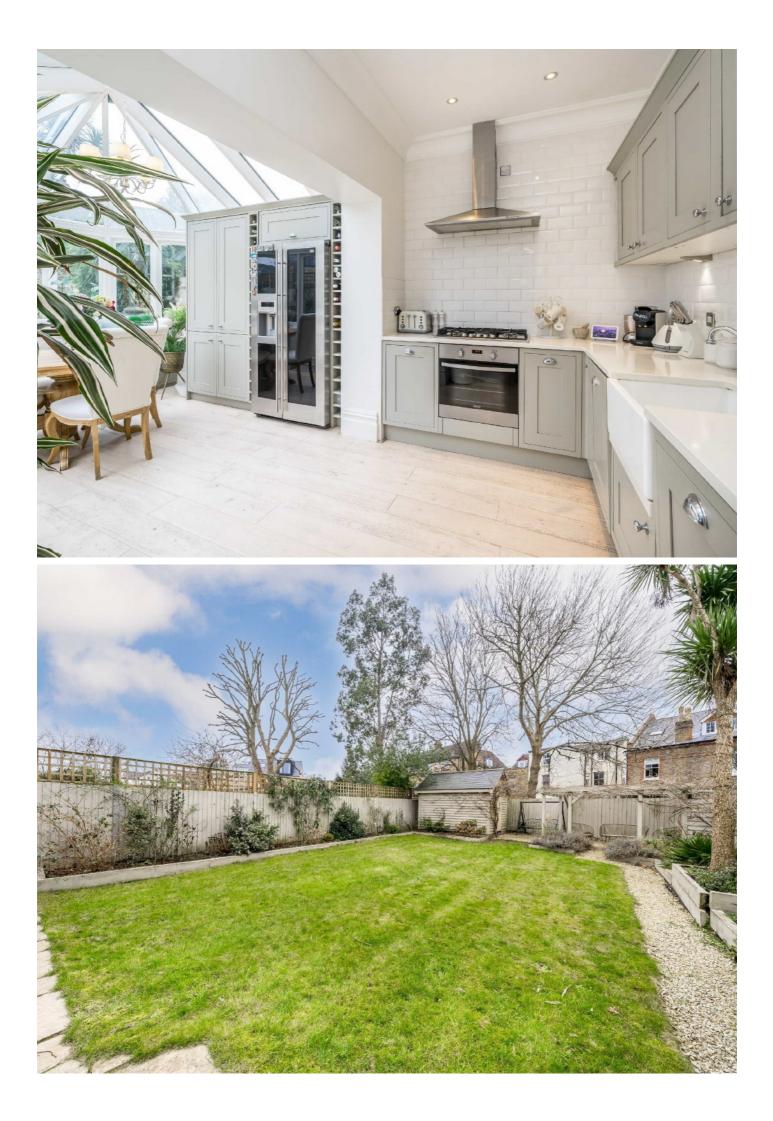

## Parklands, KT5

This rarely available ground floor apartment offers an impressive 1100 sq ft of comfortable living space. This stunning apartment offers a spacious reception room, open plan modern kitchen, a conservatory, two bedrooms, bathroom and a study/utility room in the basement. There is also a 60ft private garden and a share of the freehold.

This vast period conversion apartment has it's own large welcoming entrance hall that leads to the bay fronted reception room with high ceilings and original period features.

The kitchen/diner is stylish and modern and leads through to the conservatory/reception that overlooks the private 60ft garden. There is scope to extend this further (planning permission was in place but has now lapsed).