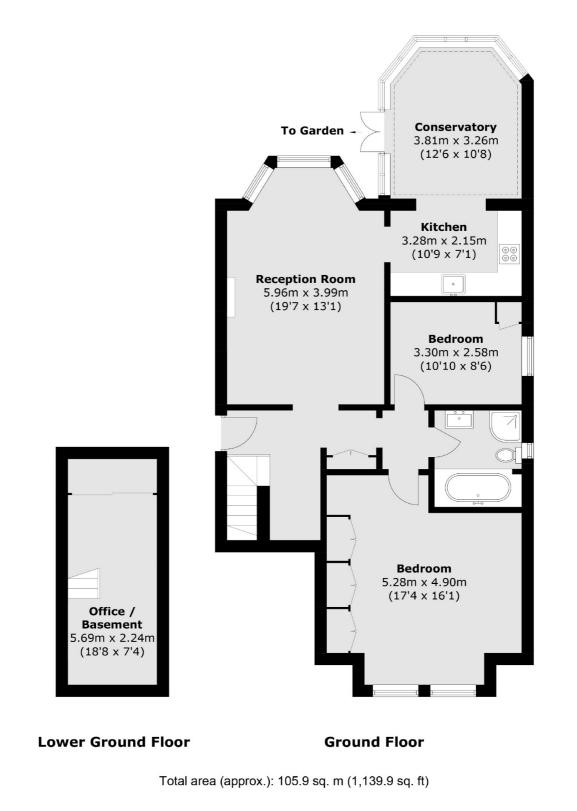

## Parklands, KT5

This rarely available ground floor apartment offers an impressive 1100 sq ft of comfortable living space. This stunning apartment offers a spacious reception room, open plan modern kitchen, a conservatory, two bedrooms, bathroom and a study/utility room in the basement. There is also a 60ft private garden and a share of the freehold.

This vast period conversion apartment has it's own large welcoming entrance hall that leads to the bay fronted reception room with high ceilings and original period features.

The kitchen/diner is stylish and modern and leads through to the conservatory/reception that overlooks the private 60ft garden. There is scope to extend this further (planning permission was in place but has now lapsed).

The property has a large main bedroom with bay window and lots of storage space, there is a large four piece bathroom, a second bedroom and a study/ utility room.

Parklands is a sought after tree lined road, being about half a mile from Surbiton High Street, with its array of shops, bars, restaurants and convenient mainline train station. Features