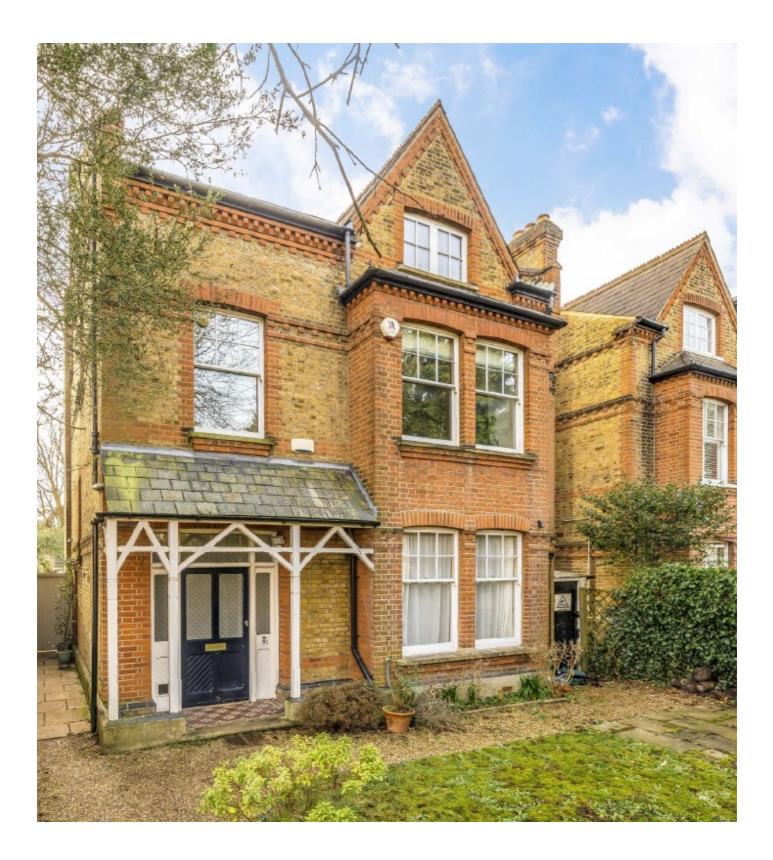

## Parklands, KT5

This rarely available ground floor apartment offers an impressive 1100 sq ft of comfortable living space. This stunning apartment offers a spacious reception room, open plan modern kitchen, a conservatory, two bedrooms, bathroom and a study/utility room in the basement. There is also a 60ft private garden and a share of the freehold.

This vast period conversion apartment has it's own large welcoming entrance hall that leads to the bay fronted reception room with high ceilings and original period features.

The kitchen/diner is stylish and modern and leads through to the conservatory/reception that overlooks the private 60ft garden. There is scope to extend this further (planning permission was in place but has now lapsed).

The property has a large main bedroom with bay window and lots of storage space, there is a large four piece bathroom, a second bedroom and a study/ utility room.

Parklands is a sought after tree lined road, being about half a mile from Surbiton High Street, with its array of shops, bars, restaurants and convenient mainline train station. Features