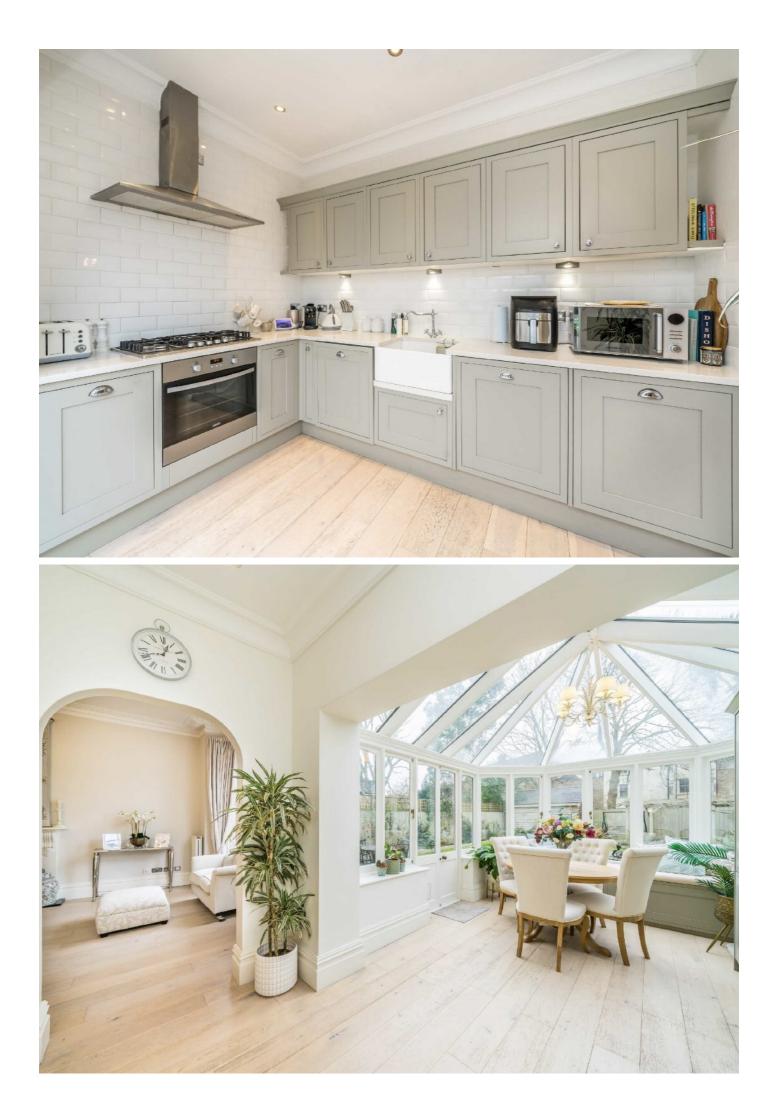

## Parklands, KT5

This rarely available ground floor apartment offers an impressive 1100 sq ft of comfortable living space. This stunning apartment offers a spacious reception room, open plan modern kitchen, a conservatory, two bedrooms, bathroom and a study/utility room in the basement. There is also a 60ft private garden and a share of the freehold.

This vast period conversion apartment has it's own large welcoming entrance hall that leads to the bay fronted reception room with high ceilings and original period features.

The kitchen/diner is stylish and modern and leads through to the conservatory/reception that overlooks the private 60ft garden. There is scope to extend this further (planning permission was in place but has now lapsed).