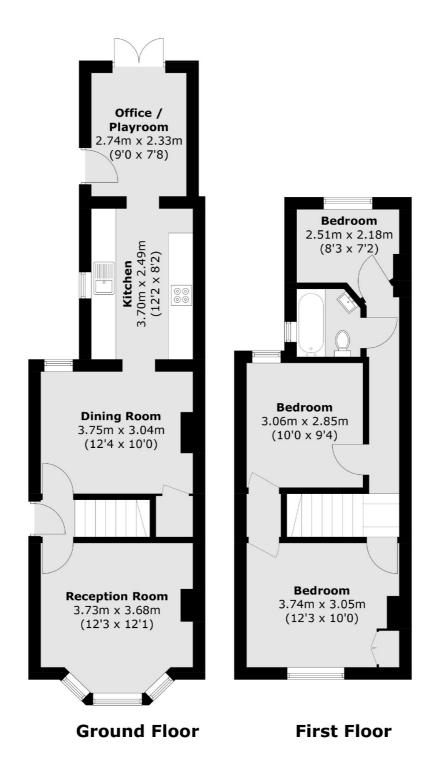

## Beaconsfield Road, KT5

£705,000

This stylish semi detached bay fronted Victorian home is located in a sought after road in Surbiton. There is a good sized front reception room with wood burner, separate dining room leading to the modern kitchen that also benefits from a breakfast/garden room overlooking the garden. Upstairs there are three bedrooms and a family bathroom. The property further benefits from side access and a pretty rear garden.

## Beaconsfield Road, Surbiton, KT5

Total area (approx.): 83.9 sq. m 903.1 sq. ft)

Surbiton

Surbiton

KT64QU

Sales

4 Claremont Road

020 8390 3939