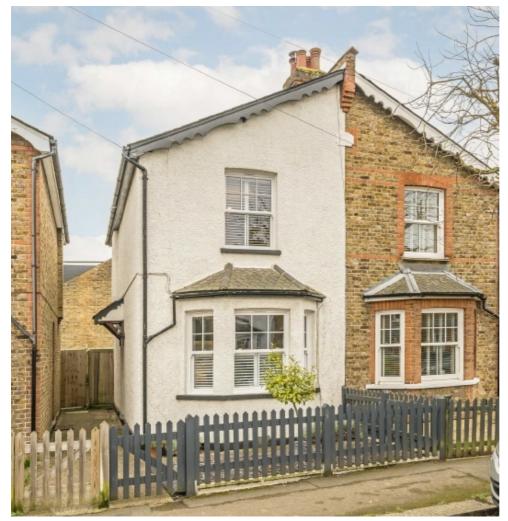

## Beaconsfield Road, KT5

£705,000

This stylish semi detached bay fronted Victorian home is located in a sought after road in Surbiton. There is a good sized front reception room with wood burner, separate dining room leading to the modern kitchen that also benefits from a breakfast/garden room overlooking the garden. Upstairs there are three bedrooms and a family bathroom. The property further benefits from side access and a pretty rear garden.

With Fishponds Park and Alexandra Park just under 0.2 miles away, Beaconsfield Road is conveniently located, there are local shops, bars and restaurants on your doorstep as well as the popular 'Coffee On The Corner' situated on the road. Surbiton town centre with its fast train links into London is just under a mile away.