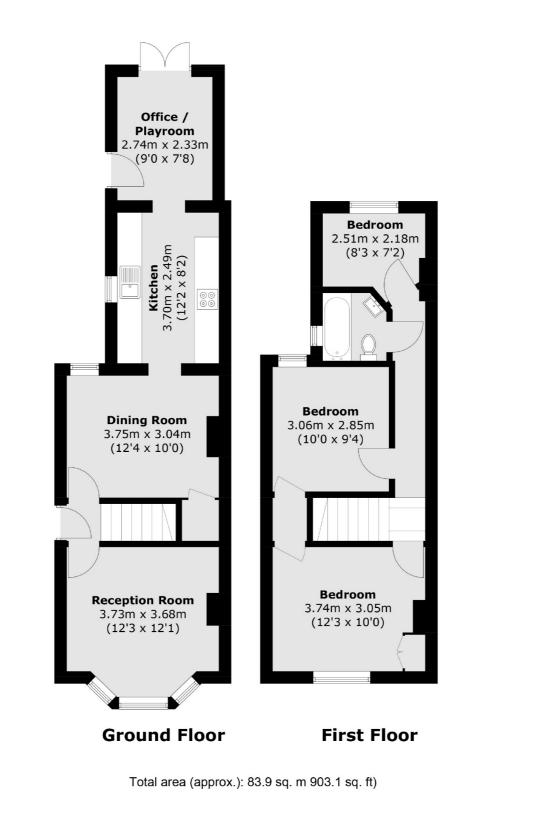

## **Beaconsfield Road, KT5** £725,000

This stylish semi detached bay fronted Victorian home is located in a sought after road in Surbiton. There is a good sized front reception room with wood burner, separate dining room leading to the modern kitchen that also benefits from a breakfast/garden room overlooking the garden. Upstairs there are three bedrooms and a family bathroom. The property further benefits from side access and a pretty rear garden.

#### Features

Victorian House Semi-Detached Three Bedrooms Kitchen with breakfast room Scope To Extend (STPP) Sought After Road