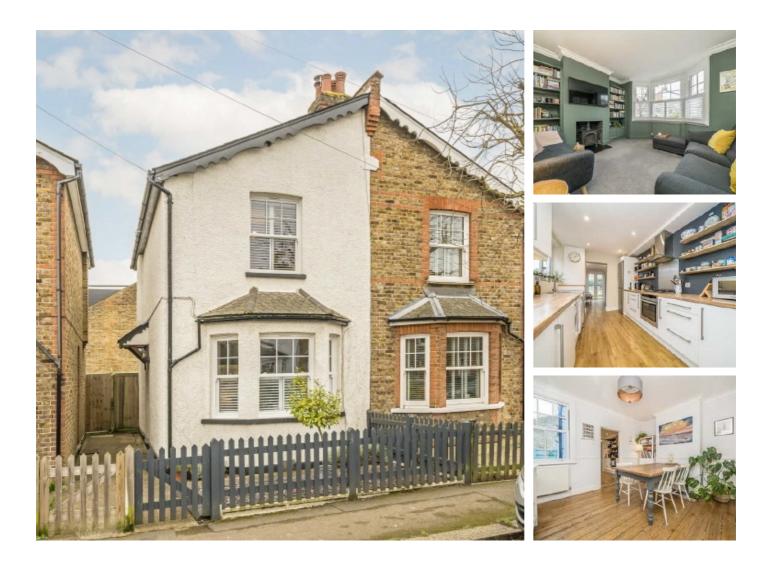

## **Beaconsfield Road, KT5** £725,000

This stylish semi detached bay fronted Victorian home is located in a sought after road in Surbiton. There is a good sized front reception room with wood burner, separate dining room leading to the modern kitchen that also benefits from a breakfast/garden room overlooking the garden. Upstairs there are three bedrooms and a family bathroom. The property further benefits from side access and a pretty rear garden.

With Fishponds Park and Alexandra Park just under 0.2 miles away, Beaconsfield Road is conveniently located, there are local shops, bars and restaurants on your doorstep as well as the popular 'Coffee On The Corner' situated on the road. Surbiton town centre with its fast train links into London is just under a mile away.

#### Features

Victorian House Semi-Detached Three Bedrooms Kitchen with breakfast room Scope To Extend (STPP) Sought After Road