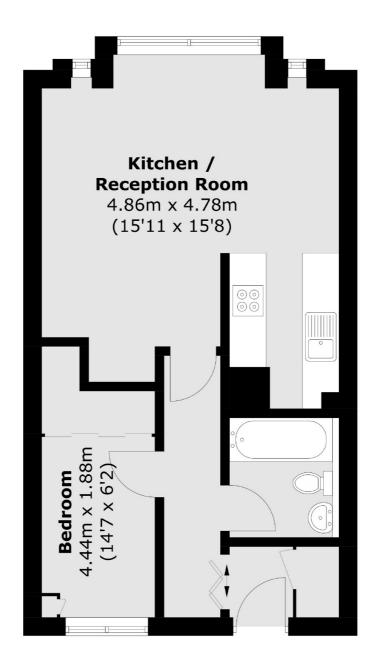

## Lovelace Gardens, KT6 £265,000

A ground floor one bedroom apartment in a desirable road in central Surbiton with a spacious reception room, open plan kitchen and bathroom. The property also benefits from a share of the freehold, allocated parking, a shed for storage, communal gardens and no onward chain.

## Lovelace Gardens, Surbiton, KT6

Total area (approx.): 43.7 sq. m (470.3 sq. ft)

020 8390 3939

Surbiton