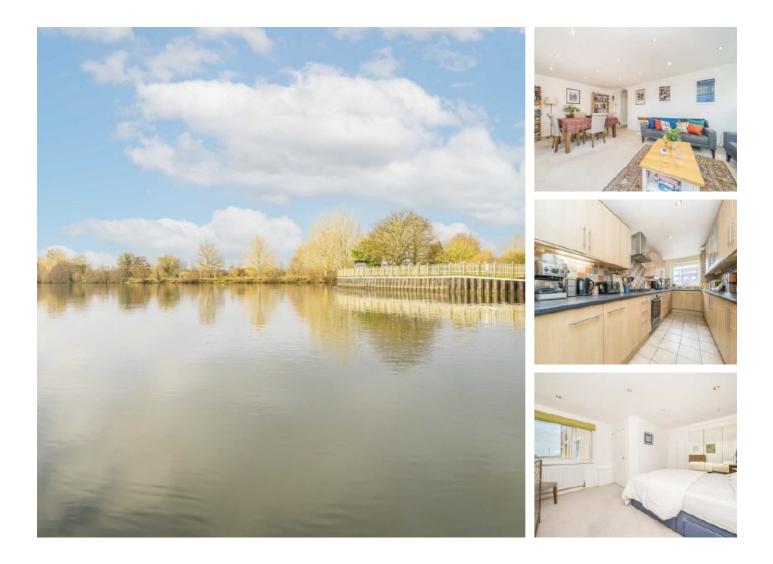

## Anglers Reach, KT6 £575,000

A bright and spacious flat with stunning far reaching views of the river, Home Park and beyond. There is a large double reception room facing the river with double aspect windows, a good sized separate kitchen, large master bedroom with walk in wardrobe, a further double bedroom and a bathroom. This spacious apartment is over 900 sq ft, has a lift and a share of the freehold.

Anglers Reach is a popular block situated in one of Surbiton's most attractive sought after tree-lined roads. Surbiton's high street and mainline station are both within 0.5 miles and the River Thames is on your doorstop. Kingston with its array of restaurants and shops is within half a mile.

#### Features

River Side Apartment Bright & Spacious Two Double Bedrooms Stunning River Views Over 900 Sq Ft Close to Station