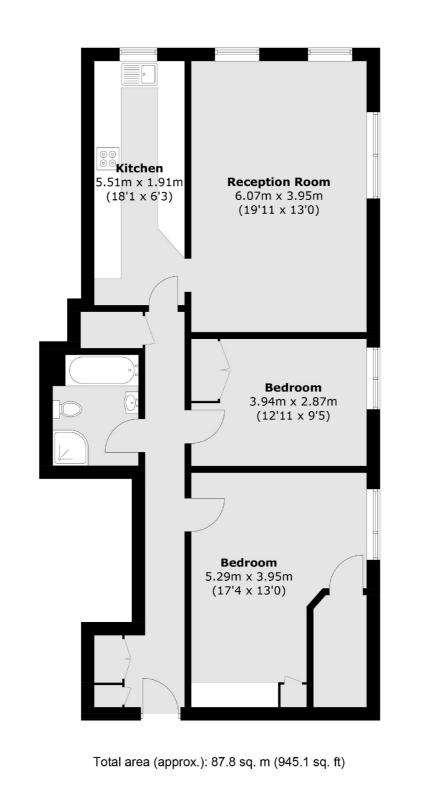

## Anglers Reach, KT6 £575,000

A bright and spacious flat with stunning far reaching views of the river, Home Park and beyond. There is a large double reception room facing the river with double aspect windows, a good sized separate kitchen, large master bedroom with walk in wardrobe, a further double bedroom and a bathroom. This spacious apartment is over 900 sq ft, has a lift and a share of the freehold.

#### Features

River Side Apartment Bright & Spacious Two Double Bedrooms Stunning River Views Over 900 Sq Ft Close to Station