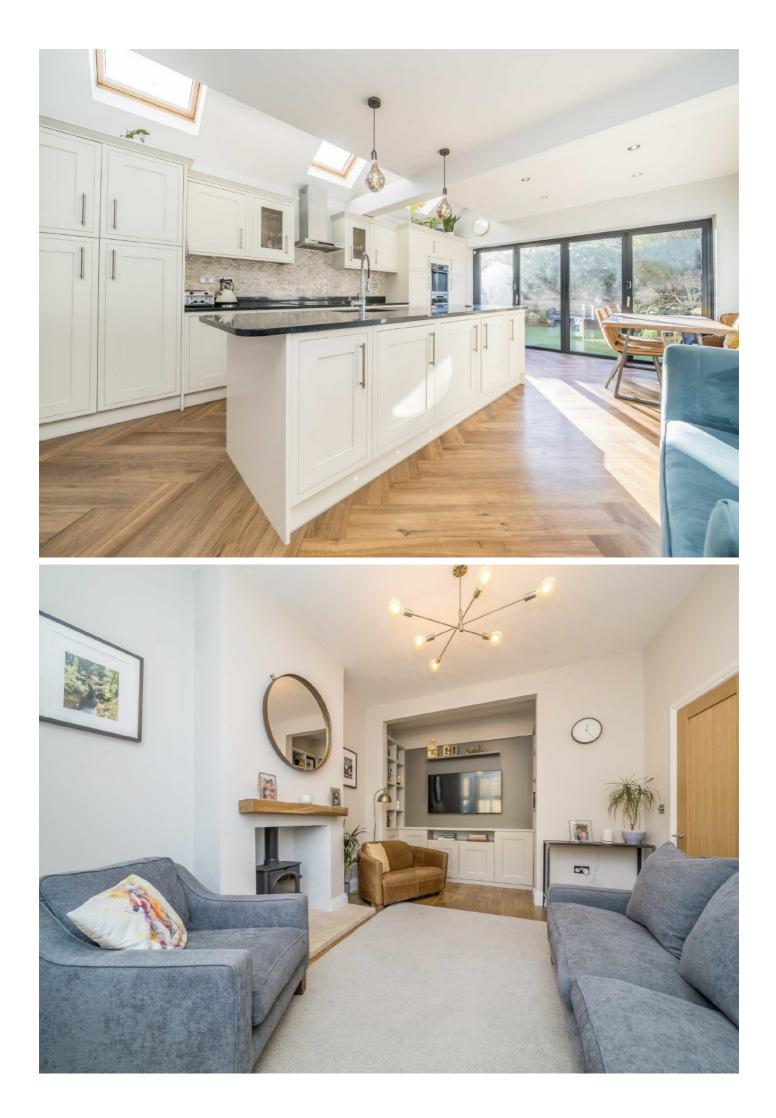

The ground floor offers a good sized front reception room with a fireplace, a bay window and high ceilings. There is a stylish extended open plan kitchen/ dining room with underfloor heating and bi-folding doors out to the rear garden.