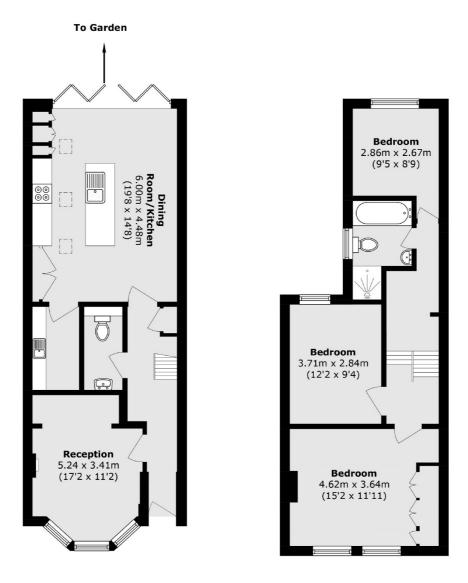

The ground floor offers a good sized front reception room with a fireplace, a bay window and high ceilings. There is a stylish extended open plan kitchen/ dining room with underfloor heating and bi-folding doors out to the rear garden.

On the first floor there are three bedrooms with period features and an immaculate family bathroom with a walk in shower and a bathtub.

To the rear of the property there is a South West facing landscaped garden, storage shed and a pretty pond with fish. There is also side and rear access.

#### **Ground Floor**

Total area (approx.): 108.9 sq. m (1172.1 sq. ft)

Surbiton 2 Claremont Road Surbiton KT6 4QU Sales 020 8390 3939 Energy Rating: C. We aim to make our particulars both accurate and reliable. However they are not guaranteed; nor do they form part of an offer or contract. If you require clarification on any points then please contact us, especially if you're traveling some distance to view. Please note that appliances and heating systems have not been tested and therefore no warranties can be given as to their good working order.