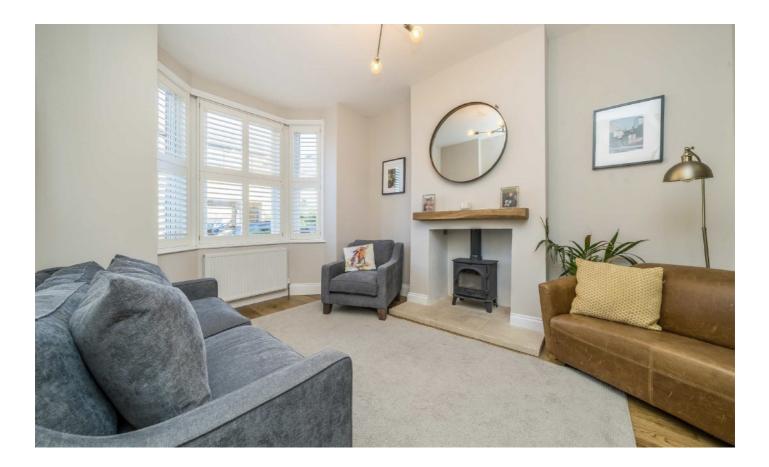

The ground floor offers a good sized front reception room with a fireplace, a bay window and high ceilings. There is a stylish extended open plan kitchen/ dining room with underfloor heating and bi-folding doors out to the rear garden.