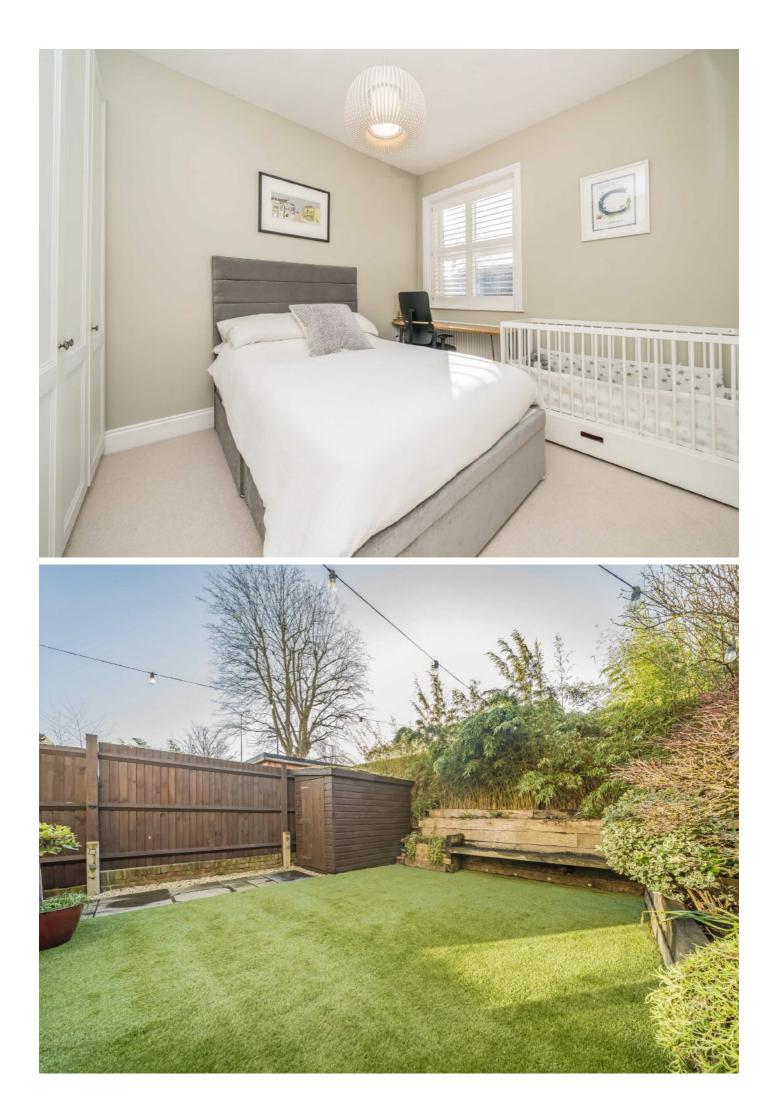

On the first floor there are three bedrooms with period features and an immaculate family bathroom with a walk in shower and a bathtub.

To the rear of the property there is a South West facing landscaped garden, storage shed and a pretty pond with fish. There is also side and rear access.