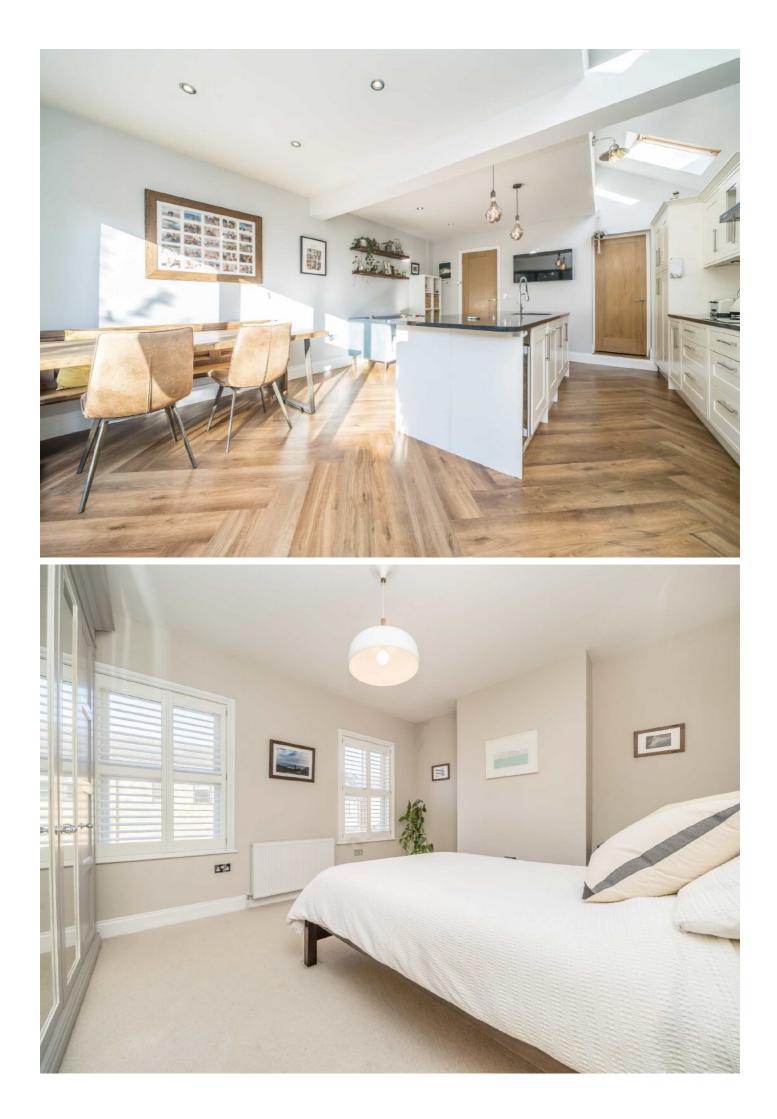

The ground floor offers a good sized front reception room with a fireplace, a bay window and high ceilings. There is a stylish extended open plan kitchen/ dining room with underfloor heating and bi-folding doors out to the rear garden.

On the first floor there are three bedrooms with period features and an immaculate family bathroom with a walk in shower and a bathtub.

To the rear of the property there is a South West facing landscaped garden, storage shed and a pretty pond with fish. There is also side and rear access.