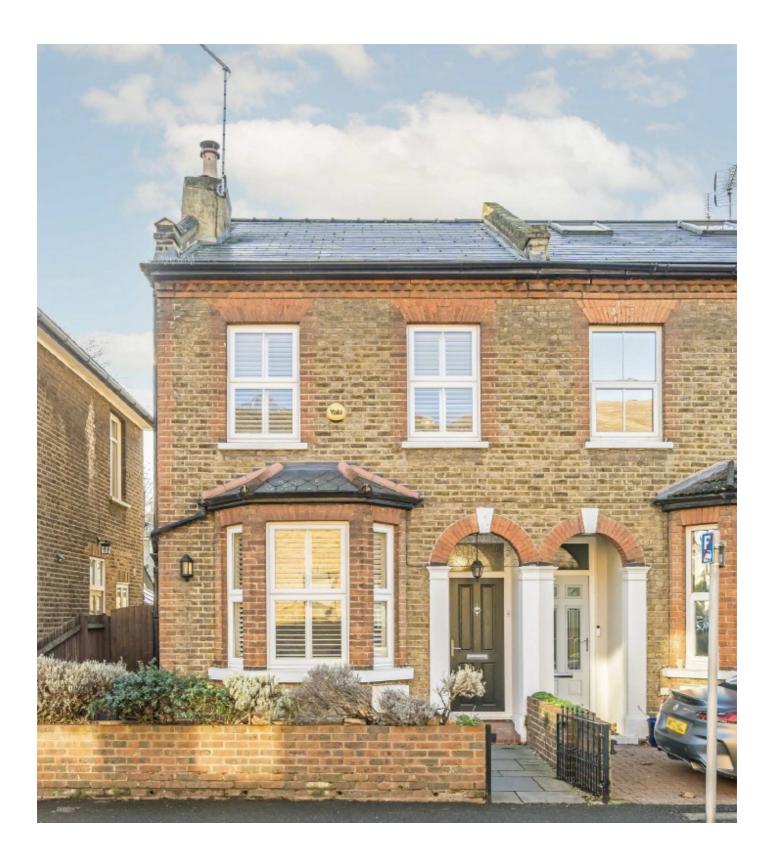

## Arlington Road, KT6

This stunning exposed brick, bay fronted three bedroom extended Victorian home is located in central Surbiton close to the Station. Beautifully presented throughout and offering both original character and modern luxury, this property has a front reception room, beautiful open plan kitchen/diner, utility room, WC, three generous bedrooms and an immaculate bathroom.

Arlington Road is in the heart of Surbiton with everything you need less than half a mile away, including the high street, the mainline train station, with fast trains to Waterloo and the desirable Maple Road.