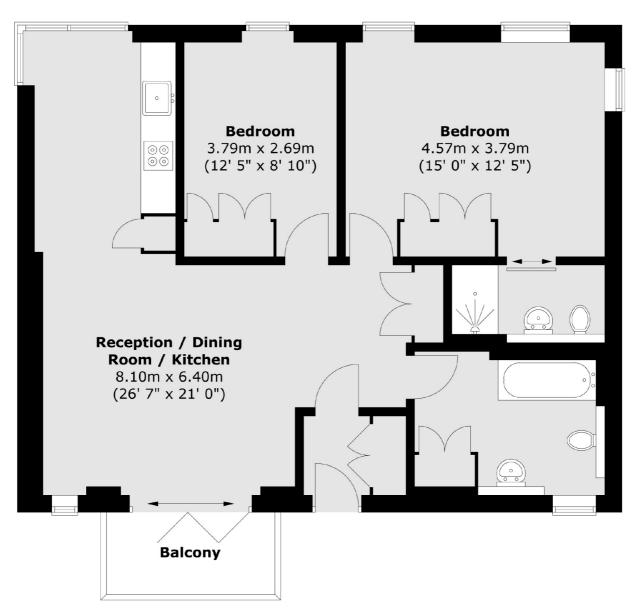

### St. Andrew's Road, Surbiton, KT6

#### **Second Floor**

Total area (approx.): 81.1 sq. m (873 sq. ft) Total balcony area (approx.): 4.3 sq. m (46 sq. ft)

Surbiton

Surbiton

KT64QU

Sales

2 Claremont Road

020 8390 3939