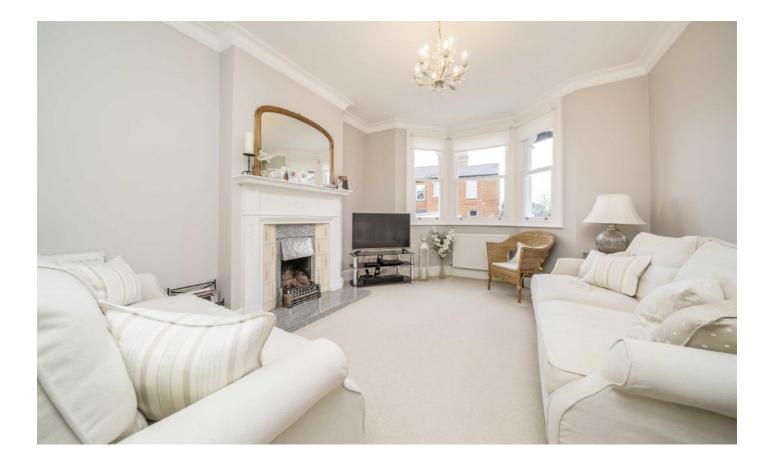

This property has a striking period style balustrade porch and once inside, the ground floor offers a bright front reception room with fireplace and coving, a smart utility room, WC and a fantastic extended kitchen dining space with glass roof lantern and doors out to the rear garden.

On the first floor there are three perfectly presented bedrooms with period features and fireplaces, and an immaculate family bathroom with a free standing bath.

To the rear of the property there is a south facing landscaped garden with patio, a smart and useful garden shed and to the front there is off street parking.