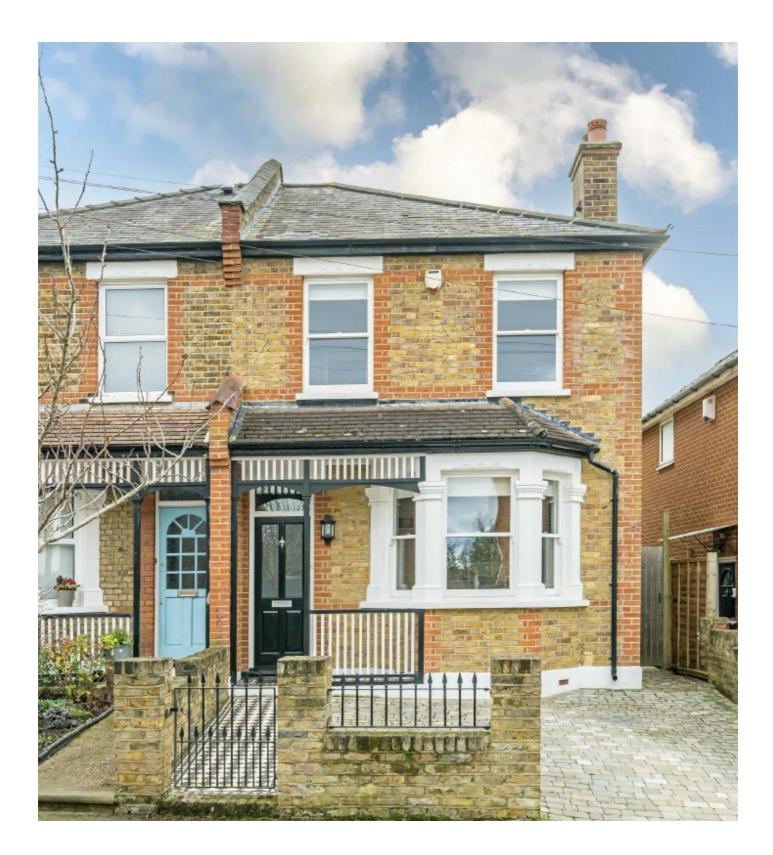

## **Tolworth Park Road, KT6**

A stunning, exposed brick, bay fronted, three bedroom, extended Victorian home. Beautifully presented throughout and offering both original character and modern luxury, this property has a front reception room, beautiful kitchen diner, utility room, WC, three generous bedrooms and an immaculate bathroom

This property has a striking period style balustrade porch and once inside, the ground floor offers a bright front reception room with fireplace and coving, a smart utility room, WC and a fantastic extended kitchen dining space with glass roof lantern and doors out to the rear garden.

Semi Detached Period Home Three Bedrooms Rear Extended Off Street Parking Potential To Extend (STPP)