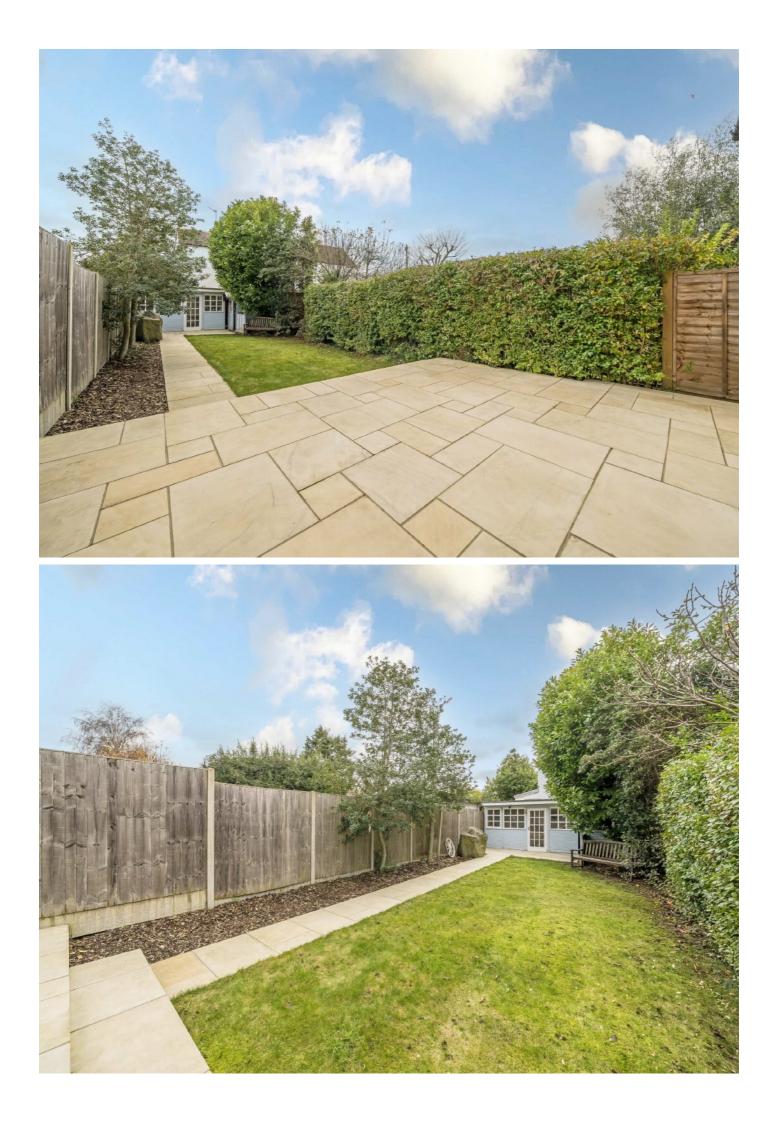

On the first floor there are three perfectly presented bedrooms with period features and fireplaces, and an immaculate family bathroom with a free standing bath.

To the rear of the property there is a south facing landscaped garden with patio, a smart and useful garden shed and to the front there is off street parking.