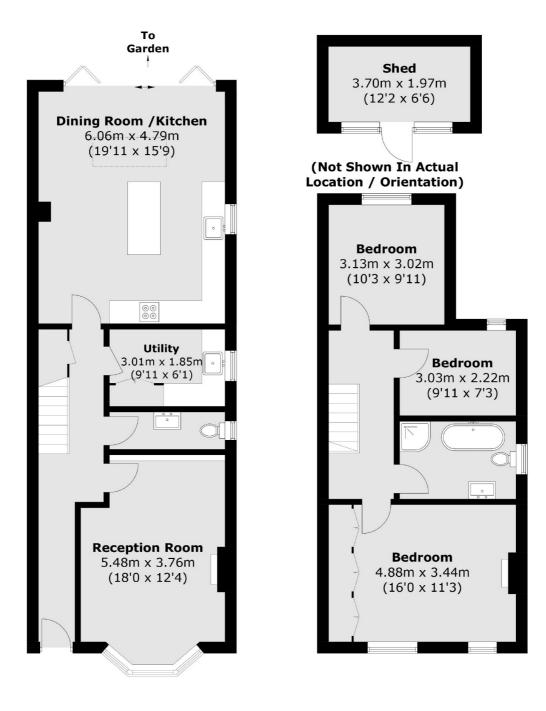

## Tolworth Park Road, Surbiton, KT6

**Ground Floor** 

First Floor

Total area (approx.): 121.2 sq. m (1304.6 sq. ft) Shed: 7.4 sq. m (79.6 sq. ft)

Surbiton 2 Claremont Road Surbiton KT6 4QU Sales 020 8390 3939 Energy Rating: C. We aim to make our particulars both accurate and reliable. However they are not guaranteed; nor do they form part of an offer or contract. If you require clarification on any points then please contact us, especially if you're traveling some distance to view. Please note that appliances and heating systems have not been tested and therefore no warranties can be given as to their good working order.