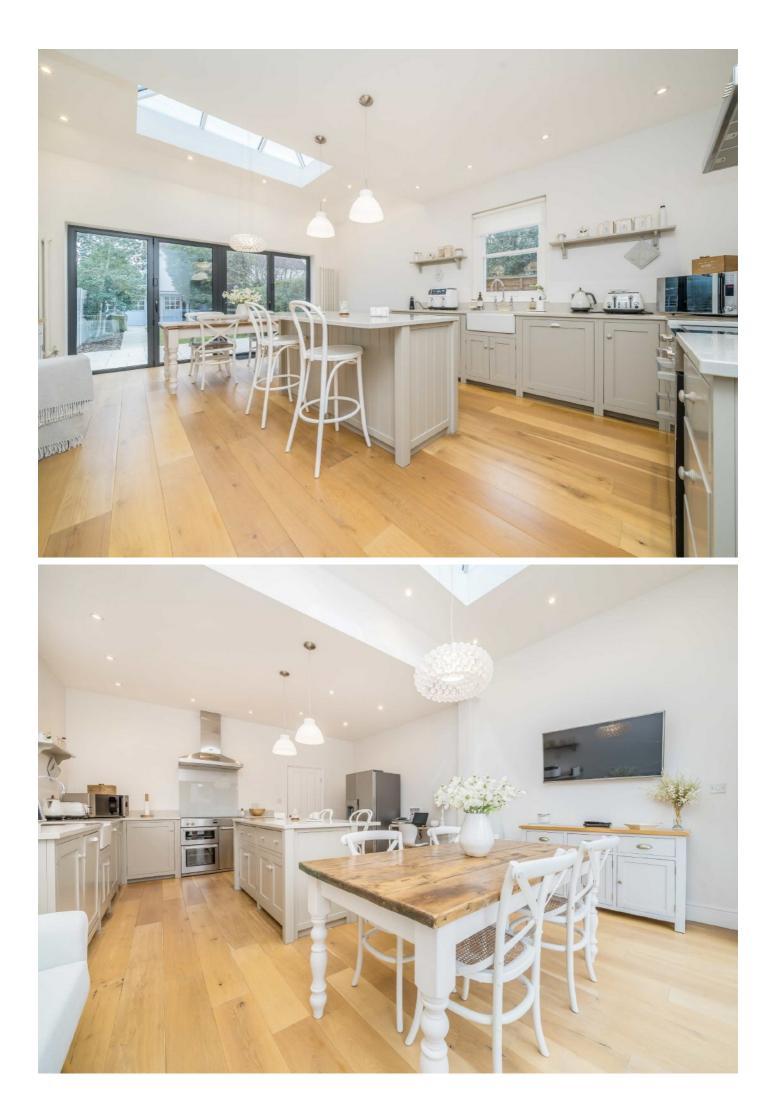

This property has a striking period style balustrade porch and once inside, the ground floor offers a bright front reception room with fireplace and coving, a smart utility room, WC and a fantastic extended kitchen dining space with glass roof lantern and doors out to the rear garden.