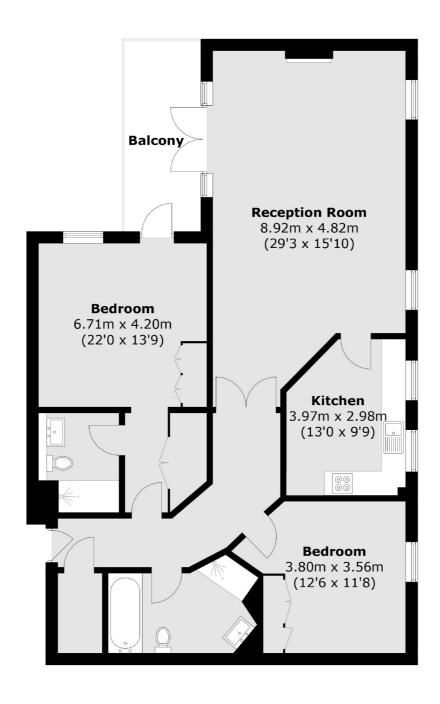

## Clearwater Place, Surbiton, KT6

Total area (approx.): 116.1 sq. m (1249.7 sq. ft) Balcony area (approx.): 9.1 sq. m (97.9 sq. ft)

Surbiton

Surbiton

KT64QU

Sales

2 Claremont Road

020 8390 3939