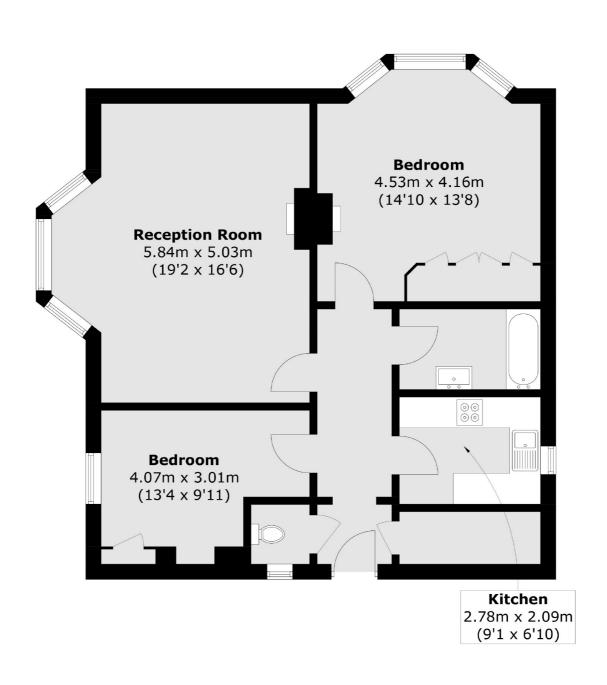

## Avenue South, KT5 £429,950

This spacious lower ground floor two bedroom apartment is set in an imposing detached period villa. The property has a large bay fronted living room, two double bedrooms, separate kitchen and a family bathroom. The property also benefits from communal grounds, unallocated parking and no onward chain.

## Avenue South, Surbiton, KT5

Total area (approx.): 80.9 sq. m (870.8 sq. ft)

Surbiton

Surbiton

KT64QU

Sales

2 Claremont Road

020 8390 3939