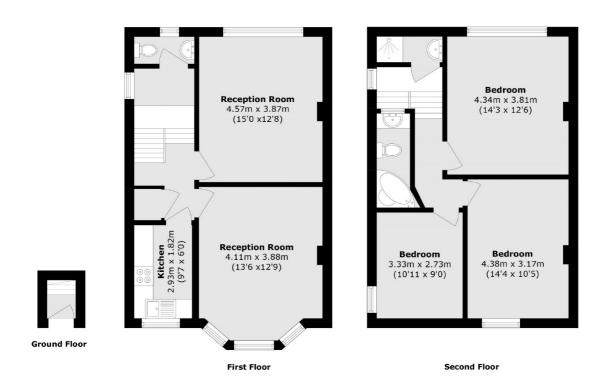

## King Charles Road, Surbiton, KT5

Total area (approx.): 108.2 sq. m (1164.6 sq. ft)

Surbiton

Surbiton

KT64QU

Sales

2 Claremont Road

020 8390 3939