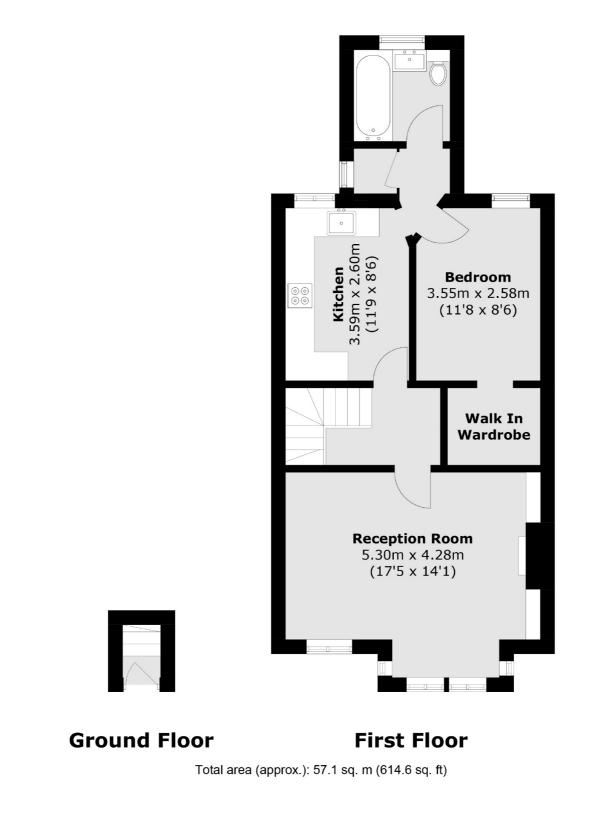

## Ellerton Road, KT6 £375,000

A spacious one/two bedroom apartment situated within an Edwardian bay fronted building, offering a private garden and a share of the freehold. This wonderful property is currently configured as a one bedroom with walk in wardrobe, large living/dining room, bathroom and private garden. It could easily be put back to the original two bedroom layout, there is also the option to loft convert to a duplex (STPP).

### Features

Period Building First Floor Private Garden No Onward Chain Share Of Freehold New Lease Upon Completion