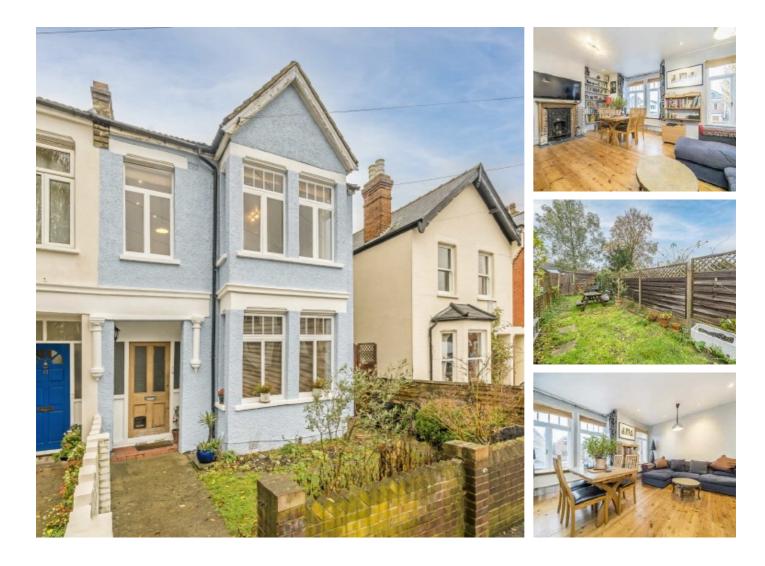

## Ellerton Road, KT6 £375,000

A spacious one/two bedroom apartment situated within an Edwardian bay fronted building, offering a private garden and a share of the freehold. This wonderful property is currently configured as a one bedroom with walk in wardrobe, large living/dining room, bathroom and private garden. It could easily be put back to the original two bedroom layout, there is also the option to loft convert to a duplex (STPP).

Ellerton Road is a peaceful residential road, approximately a mile away from both Surbiton and Tolworth town centres and train stations, with their quick links to London.

### Features

Period Building First Floor Private Garden No Onward Chain Share Of Freehold New Lease Upon Completion