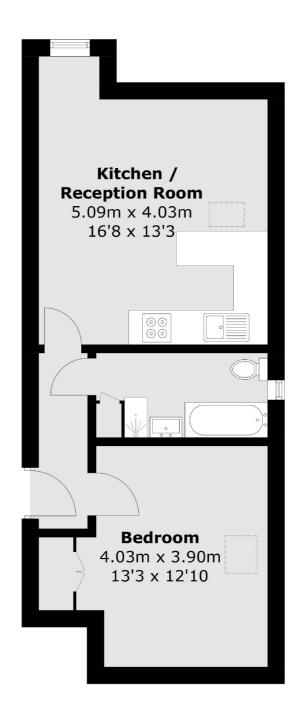

## Claremont Gardens, KT6 £275,000

This top floor apartment is offered to the market with a share of the freehold and includes an open plan kitchen/reception room, one double bedroom with fitted wardrobes and has an allocated parking space.

## Claremont Gardens, Surbiton, KT6

Total area (approx.): 40.2 sq. m (432.7 sq. ft)

Surbiton

Surbiton

KT64QU

Sales

2 Claremont Road

020 8390 3939