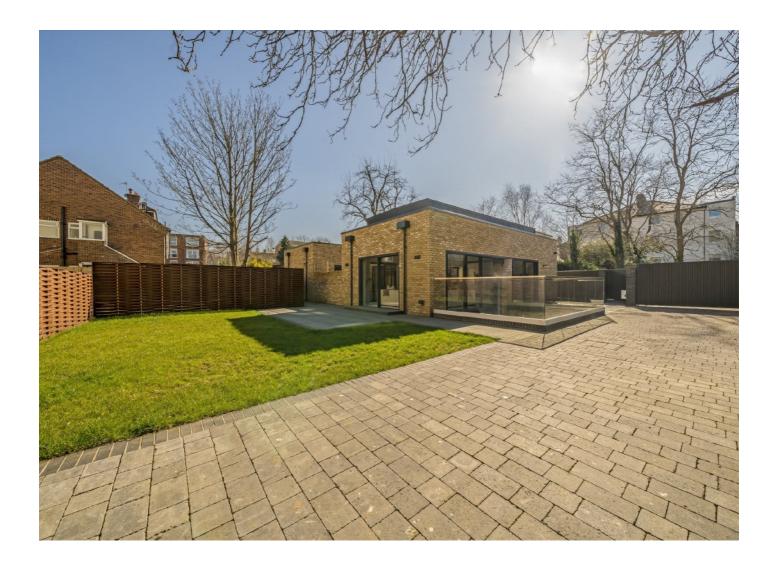

# Lavender Mews, KT6 £2,250,000

An inspiring piece of architecture, this sunken detached home offers four bedrooms, four bathrooms and extensive living space. There are two private stone walled patios, a wrap around garden, parking and a reflection pool set within an internal court yard.

## Lavender Mews, KT6

The front door leads in to a double height glazed wall entrance hall and a floating Oak staircase with a brushed aluminium handrail, giving access to both floors and a view of the reflection pool.

Set over two floors there are four double bedrooms and four fully tiles bathrooms, a large reception room offering smart features such as CONTROL 4 system for media and light, a full mechanical ventilation system and access to the patio.