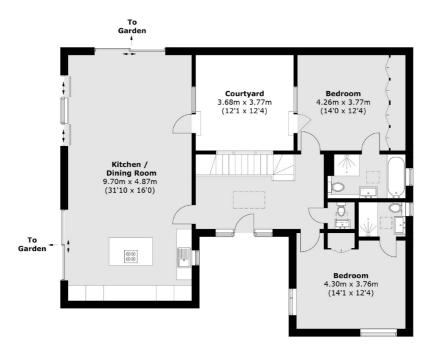

### Lavender Mews, Surbiton, KT6

**Ground Floor** 

**Lower Ground Floor** 

Total area (approx.): 226.7 sq. m (2,440.2 sq. ft)

Surbiton

Surbiton

KT64QU

Sales