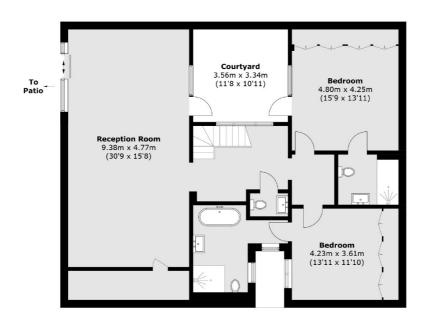

## Lavender Mews, KT6

The front door leads in to a double height glazed wall entrance hall and a floating Oak staircase with a brushed aluminium handrail, giving access to both floors and a view of the reflection pool.

Set over two floors there are four double bedrooms and four fully tiles bathrooms, a large reception room offering smart features such as CONTROL 4 system for media and light, a full mechanical ventilation system and access to the patio.

### Lavender Mews, Surbiton, KT6

**Ground Floor** 

**Lower Ground Floor** 

Total area (approx.): 226.7 sq. m (2,440.2 sq. ft)

Surbiton

Surbiton

KT64QU

Sales