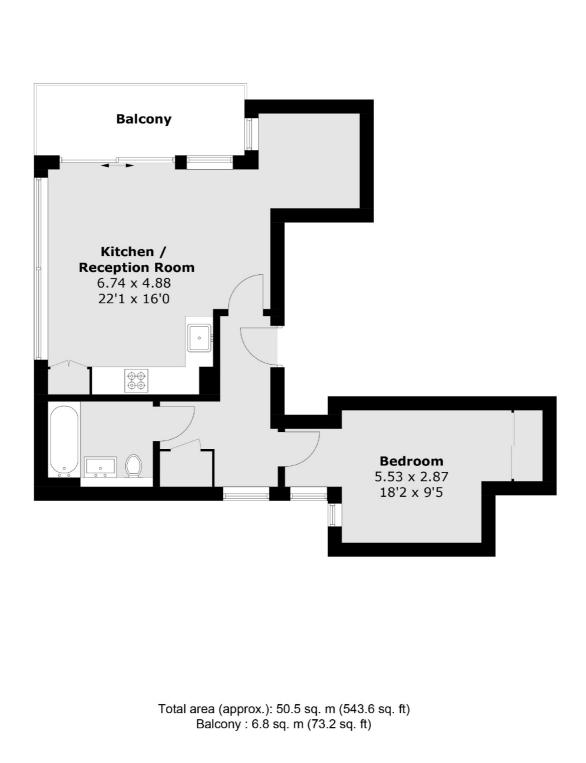

## **Indigo Square, KT6** £379,950

Perfectly placed in the centre of Surbiton, this beautiful one double bedroom property offers an open plan kitchen/living room with an extra space for an office and a large private balcony. This apartment has the additional benefit of a lift service and communal gardens.

#### Features

One Double Bedroom Lift Service Gated Development Private Balcony Communal Gardens Office Space