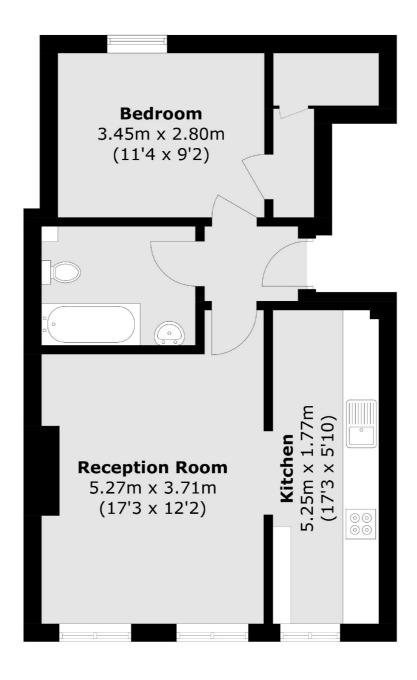

## Victoria Road, Surbiton, KT6

Total area (approx.): 49.0 sq. m (527.4 sq. ft)

Surbiton

Surbiton

KT64QU

Sales

2 Claremont Road

020 8390 3939