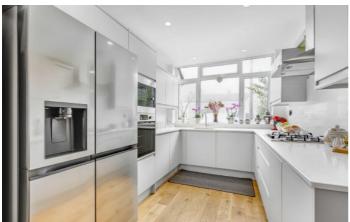

## Rollesby Road, KT9

This property has been expertly refurbished and extended. The ground floor offers a welcoming entrance hall, a fully integrated kitchen and a bright open plan reception/dining room. There are bi folding doors that open up completely to reveal the garden.