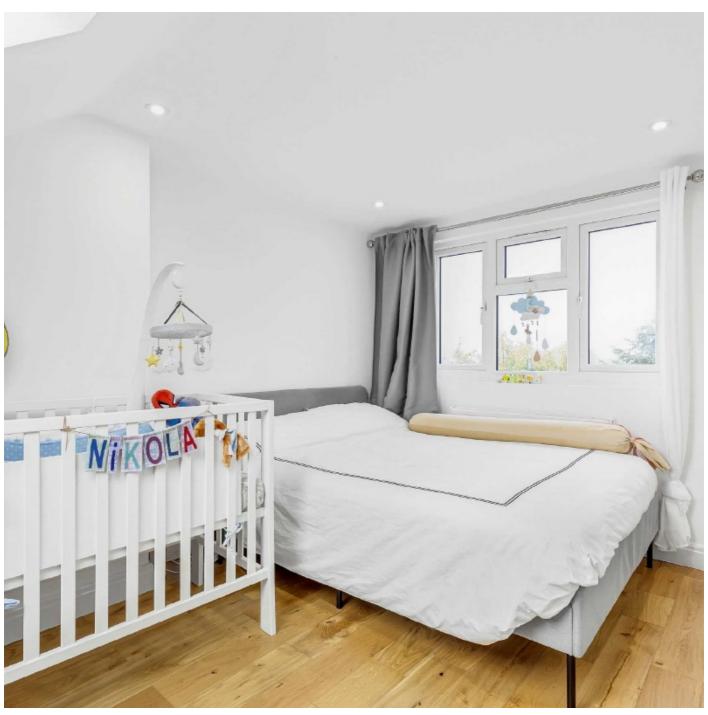

## Rollesby Road, KT9

This property has been expertly refurbished and extended. The ground floor offers a welcoming entrance hall, a fully integrated kitchen and a bright open plan reception/dining room. There are bi folding doors that open up completely to reveal the garden.

On the first floor, there are two double bedrooms and a family bathroom. On the second floor, there is a third double bedroom with an en-suite bathroom and ample eave storage.

To the front of the property there is a driveway for at least two cars. To the rear of the property there is a patio, garden and garden room.