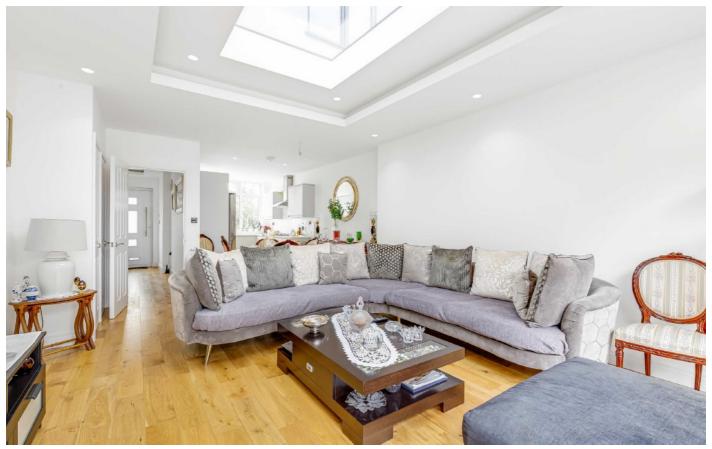

## Rollesby Road, KT9

This property has been expertly refurbished and extended. The ground floor offers a welcoming entrance hall, a fully integrated kitchen and a bright open plan reception/dining room. There are bi folding doors that open up completely to reveal the garden.