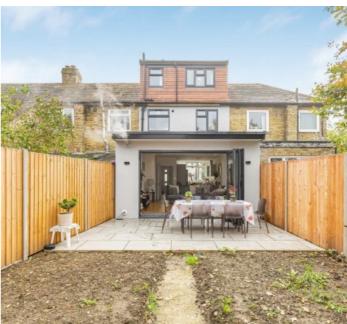

## Rollesby Road, KT9

This property has been expertly refurbished and extended. The ground floor offers a welcoming entrance hall, a fully integrated kitchen and a bright open plan reception/dining room. There are bi folding doors that open up completely to reveal the garden.

On the first floor, there are two double bedrooms and a family bathroom. On the second floor, there is a third double bedroom with an en-suite bathroom and ample eave storage.

To the front of the property there is a driveway for at least two cars. To the rear of the property there is a patio, garden and garden room.