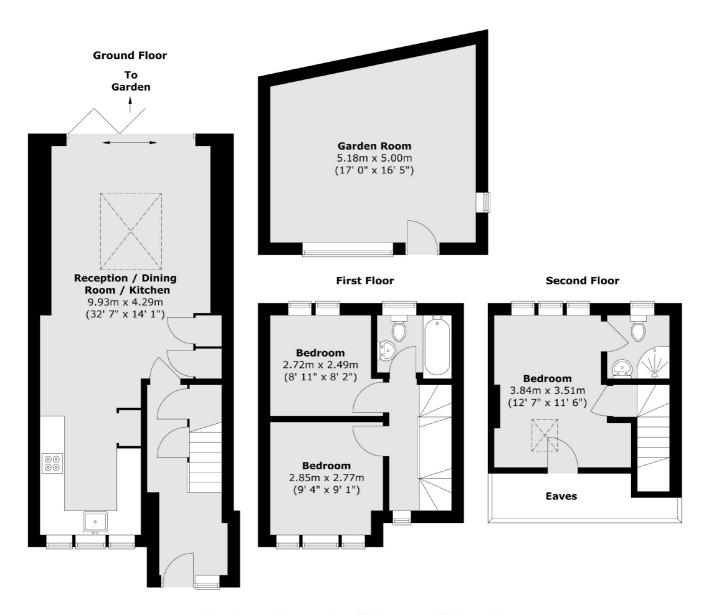

## Rollesby Road, KT9

This property has been expertly refurbished and extended. The ground floor offers a welcoming entrance hall, a fully integrated kitchen and a bright open plan reception/dining room. There are bi folding doors that open up completely to reveal the garden.

On the first floor, there are two double bedrooms and a family bathroom. On the second floor, there is a third double bedroom with an en-suite bathroom and ample eave storage.

To the front of the property there is a driveway for at least two cars. To the rear of the property there is a patio, garden and garden room.

### Rollesby Road, Chessington, KT9

Total area (approx.) : 86.6 sq. m (932 sq. ft) Total garden room area (approx.) : 23.3 sq. m (251 sq. ft)

Surbiton

Surbiton

KT64QU

Sales

2 Claremont Road

020 8390 3939