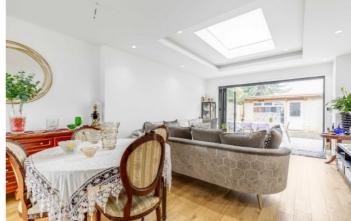

## Rollesby Road, KT9

This property has been expertly refurbished and extended. The ground floor offers a welcoming entrance hall, a fully integrated kitchen and a bright open plan reception/dining room. There are bi folding doors that open up completely to reveal the garden.

On the first floor, there are two double bedrooms and a family bathroom. On the second floor, there is a third double bedroom with an en-suite bathroom and ample eave storage.

To the front of the property there is a driveway for at least two cars. To the rear of the property there is a patio, garden and garden room.