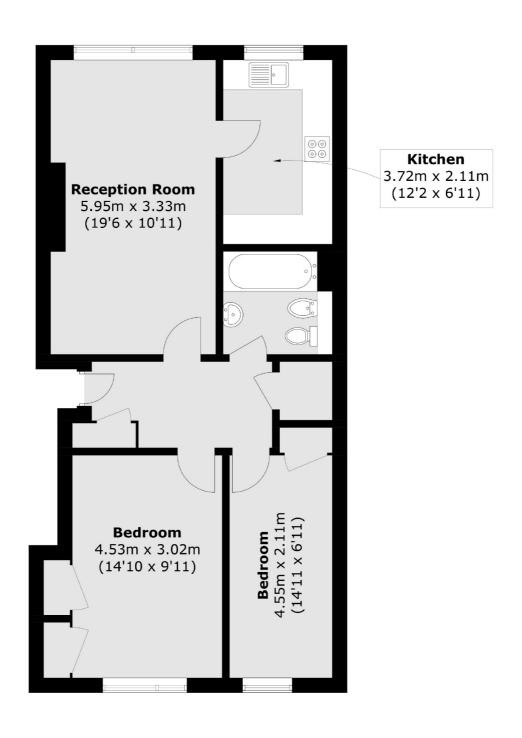

## Catherine Road, Surbiton, KT6

Total area (approx.): 69.0 sq. m (742.7 sq. ft)

Surbiton

Surbiton

KT64QU

Sales

2 Claremont Road

020 8390 3939