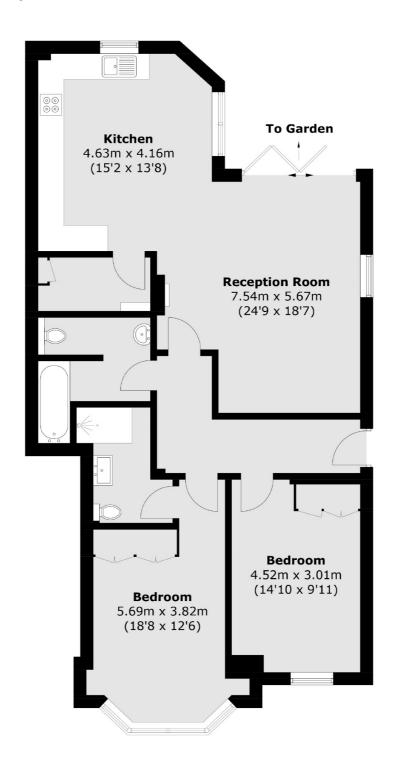

## Portsmouth Avenue, Thames Ditton, KT7

Total area (approx.): 95.8 sq. m (1,031.2 sq. ft)

Surbiton

Surbiton

KT64QU

Sales

2 Claremont Road

020 8390 3939