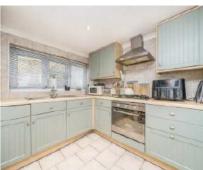

## Tolworth Road, KT6 £585,000

This semi detached property is offered to the market with two double bedrooms, a large bathroom with a separate bathtub and shower cubicle. It has an open plan living/dining room with a large kitchen to the rear of the property that allows direct access to a south-west facing garden.