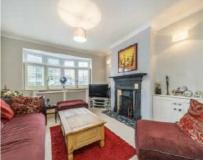

## Tolworth Road, KT6 £585,000

This semi detached property is offered to the market with two double bedrooms, a large bathroom with a separate bathtub and shower cubicle. It has an open plan living/dining room with a large kitchen to the rear of the property that allows direct access to a south-west facing garden.