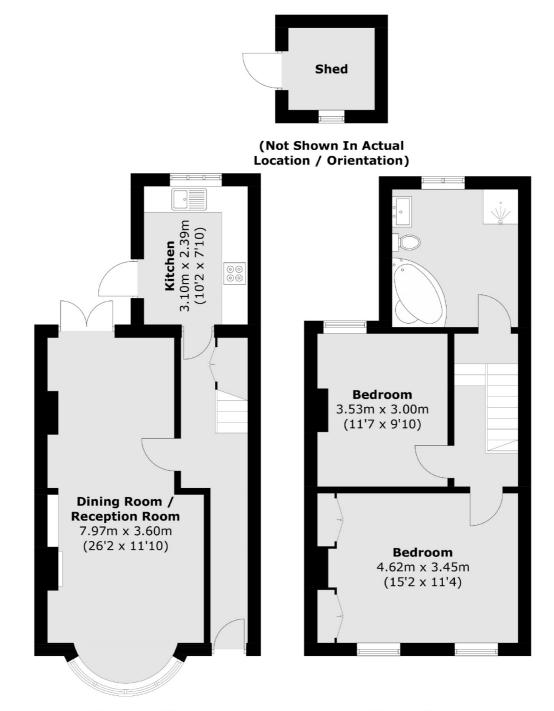

## Tolworth Road, Surbiton, KT6

**Ground Floor** 

Surbiton

Surbiton

KT64QU

Sales

2 Claremont Road

020 8390 3939

**First Floor** 

Total area (approx.): 85.5 sq. m (920.3 sq. ft) Shed: 3.9 sq. m (42.0 sq. ft)