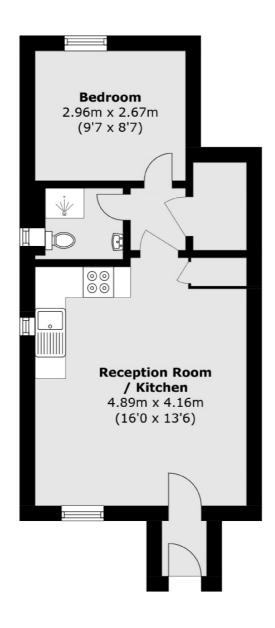

## Glenbuck Road, Surbiton, KT6

Total area (approx.): 35.8 sq. m (385.3 sq. ft)

Surbiton

Surbiton

KT64QU

Sales

2 Claremont Road

020 8390 3939