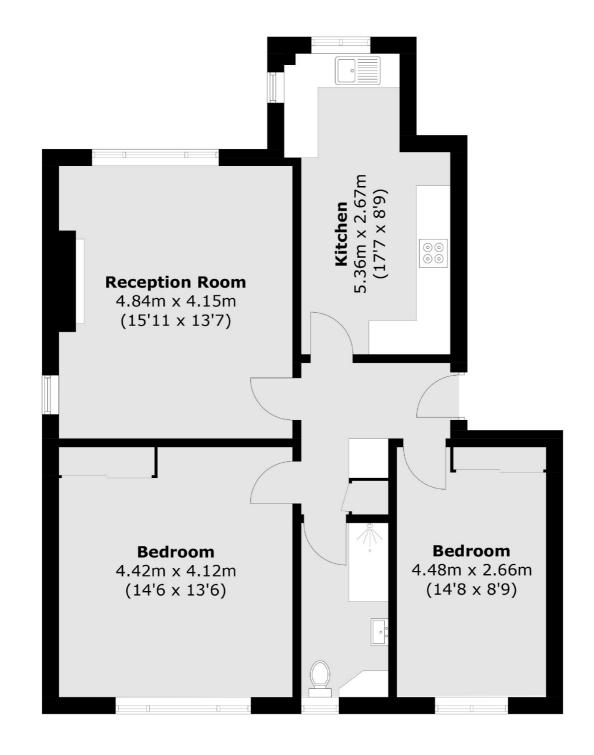

## Uxbridge Road, KT1 £460,000

This ground floor apartment is offered to the market with modern living space and includes 2 bedrooms, an allocated garage and both front and rear communal gardens with access to parking.

## Uxbridge Road, Kingston Upon Thames, KT1

Total area (approx.): 77.6 sq. m (835.3 sq. ft)

Surbiton

Surbiton

KT64QU

Sales

2 Claremont Road

020 8390 3939