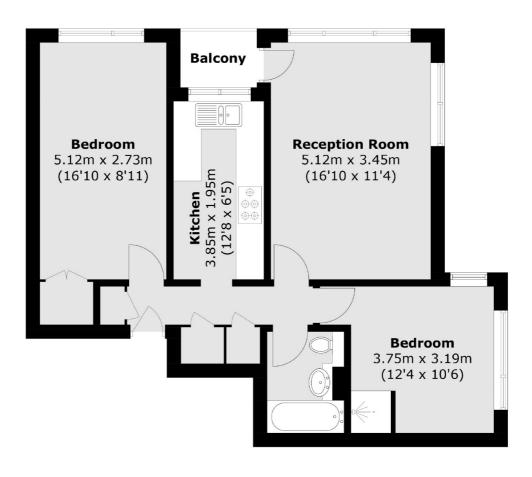

## Rivermead, Kingston Upon Thames, KT1

Total area (approx.): 62.9 sq. m (677.0 sq. ft) Balcony: 2.0 sq. m (21.5 sq. ft)

Surbiton

Surbiton

KT64QU

Sales

2 Claremont Road

020 8390 3939