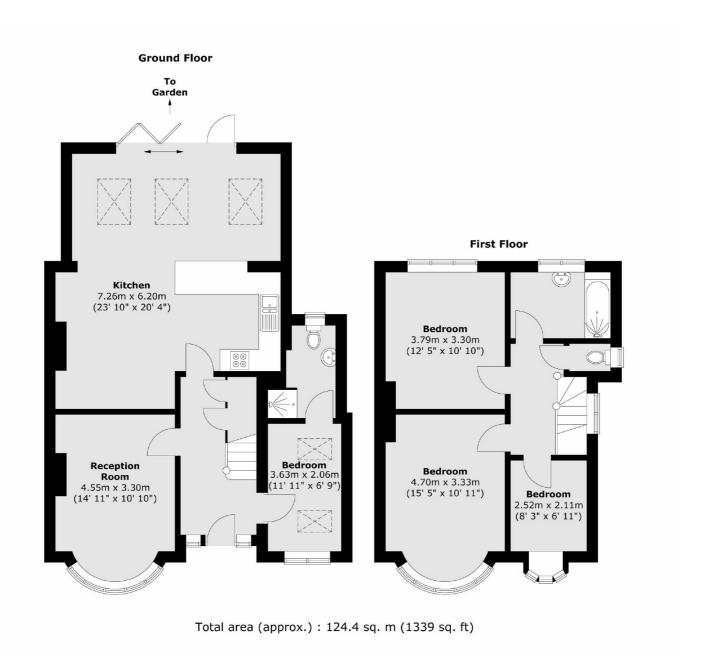

## Fairmead, KT5 £688,000

A spacious, four bedroom, semi detached family home. This property has been extended to the rear to provide a wonderful, bright kitchen/living/dining space, there is also a separate reception room with a large bay window to the front. A ground floor bedroom with en-suite works well for guests and upstairs there are three bedrooms and a family bathroom. To the front there is plenty of off street parking and to the rear a large garden. This property could be further extended to the loft or to the side (STTP).