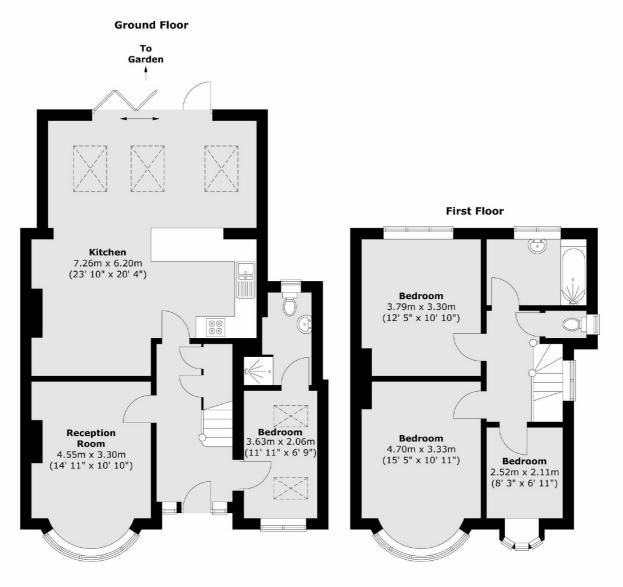

## Fairmead, Surbiton, KT5

Total area (approx.) : 124.4 sq. m (1339 sq. ft)

Surbiton 2 Claremont Road Surbiton KT6 4QU Sales 020 8390 3939 Energy Rating: C. We aim to make our particulars both accurate and reliable. However they are not guaranteed; nor do they form part of an offer or contract. If you require clarification on any points then please contact us, especially if you're traveling some distance to view. Please note that appliances and heating systems have not been tested and therefore no warranties can be given as to their good working order.