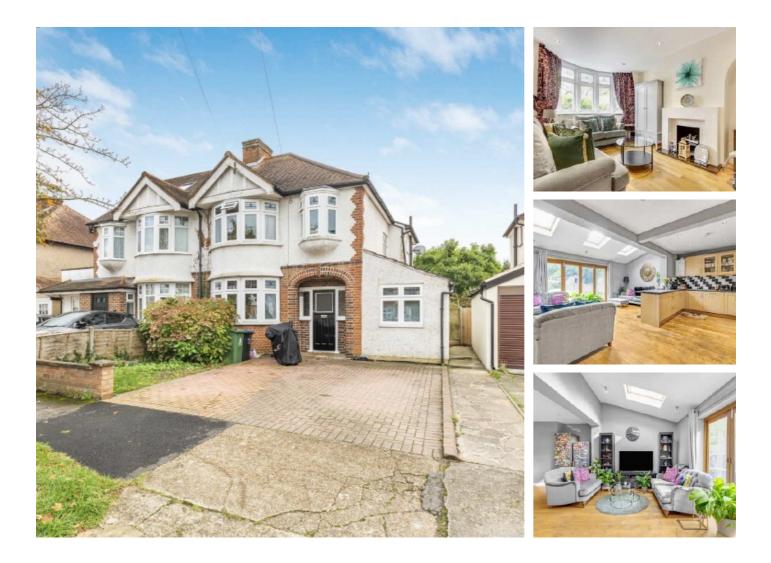

## **Fairmead, KT5** £725,000

A spacious, four bedroom, semi detached family home. This property has been extended to the rear to provide a wonderful, bright kitchen/living/dining space, there is also a separate reception room with a large bay window to the front. A ground floor bedroom with en-suite works well for guests and upstairs there are three bedrooms and a family bathroom. To the front there is plenty of off street parking and to the rear a large garden. This property could be further extended to the loft or to the side (STTP).

Fairmead is approximately a mile and a half away from three mainline train stations, all with routes to London Waterloo. There is also easy access to the A3 and the Hogsmill open space.

## Features

Semi-Detached Home Four Bedrooms Large Garden Off Street Parking Potential To Extend (STPP) No Onward Chain