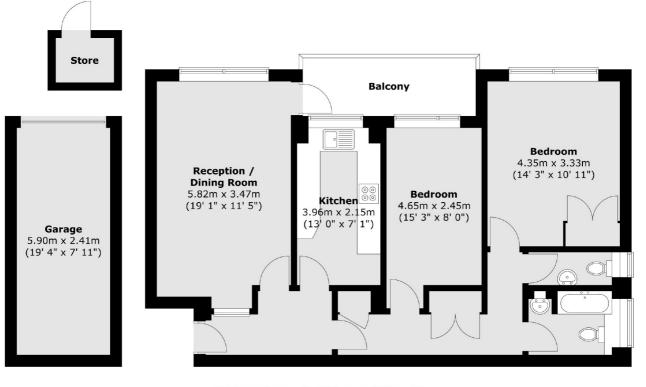

### Adelaide Road, Surbiton, KT6

Total area (approx.) : 76.3 sq. m (821 sq. ft) Total garage area (approx.) : 14 sq. m (151 sq. ft) Total store area (approx.) : 1.7 sq. m (18 sq. ft) Total balcony area (approx.) : 6.7 sq. m (72 sq. ft)