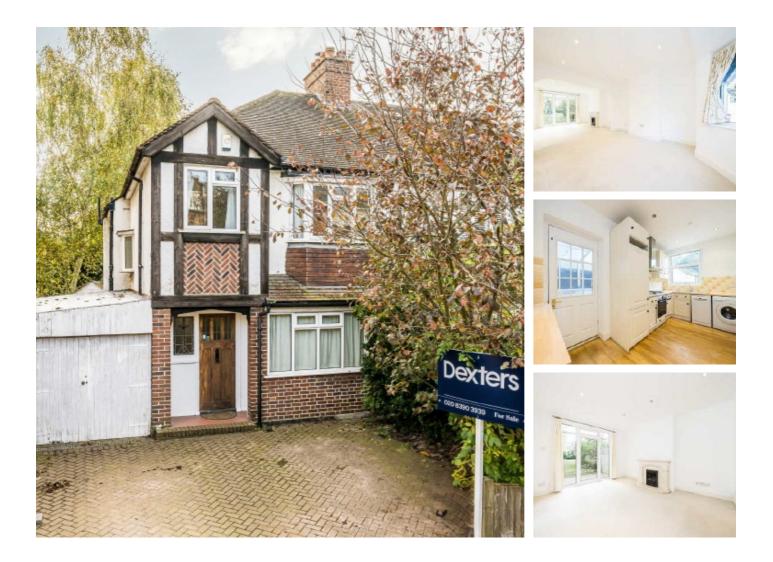

## King Charles Road, KT5 £860,000

A fantastic three bedroom, semi detached family home. On the ground floor this property has a large hallway, a bright and spacious double reception room, a good size kitchen and a garage to the side. Upstairs are three lovely bedrooms, a bathroom and a separate WC. This property has an incredible garden, over 100ft long and could be extended to the side, rear or in to the loft (stpp).

King Charles Road is just half a mile away from Surbiton town centre with it's shops, bars restaurants and station with fast links into Waterloo. The property is near Surbiton's Fishponds and under a mile from Alexandra Park.

#### Features

Semi-Detached Three Bedrooms Central Surbiton No Onward Chain Off Street Parking Potential To Extend (STPP)