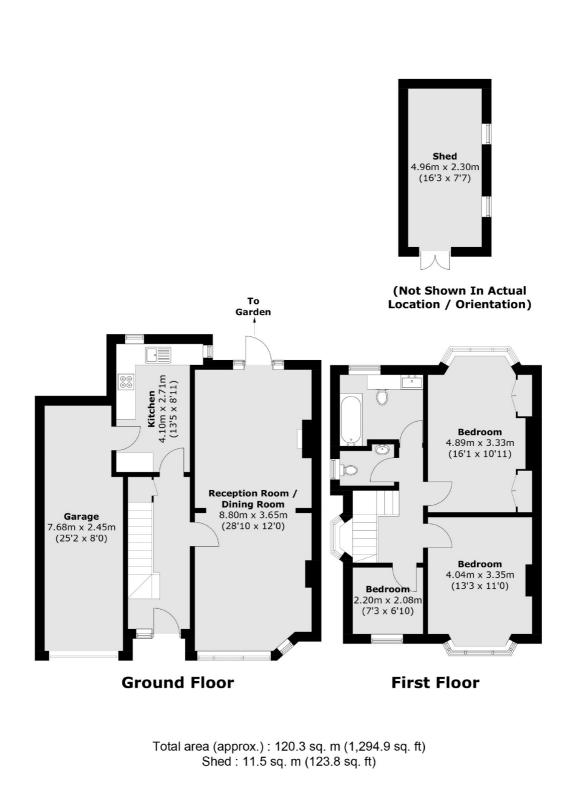

## King Charles Road, KT5 £860,000

A fantastic three bedroom, semi detached family home. On the ground floor this property has a large hallway, a bright and spacious double reception room, a good size kitchen and a garage to the side. Upstairs are three lovely bedrooms, a bathroom and a separate WC. This property has an incredible garden, over 100ft long and could be extended to the side, rear or in to the loft (stpp).

#### Features

Semi-Detached Three Bedrooms Central Surbiton No Onward Chain Off Street Parking Potential To Extend (STPP)