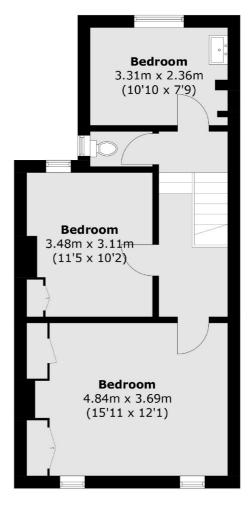

## Arlington Road, KT6 £599,950

A three bedroom, Victorian property situated on a popular road in central Surbiton. This house has a bay fronted reception room, a dining room, kitchen and downstairs bathroom. Upstairs are three good size bedrooms and a cloak room. There is a courtyard garden to the rear and this property offers plenty of scope to re imagine and refurbish.

**First Floor** 

Total area (approx.): 100.1 sq. m (1,077.5 sq. ft)