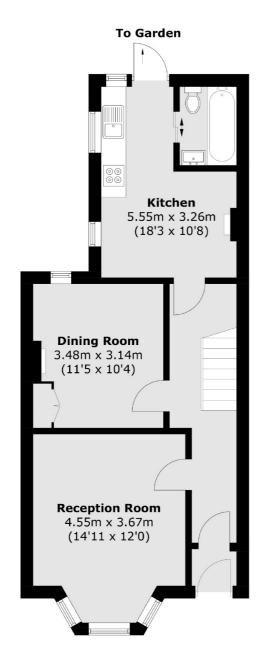

## Arlington Road, KT6 £599,950

A three bedroom, Victorian property situated on a popular road in central Surbiton. This house has a bay fronted reception room, a dining room, kitchen and downstairs bathroom. Upstairs are three good size bedrooms and a cloak room. There is a courtyard garden to the rear and this property offers plenty of scope to re imagine and refurbish.

## Arlington Road, Surbiton, KT6

**Ground Floor** 

Surbiton

Surbiton

KT64QU

Sales

2 Claremont Road

020 8390 3939