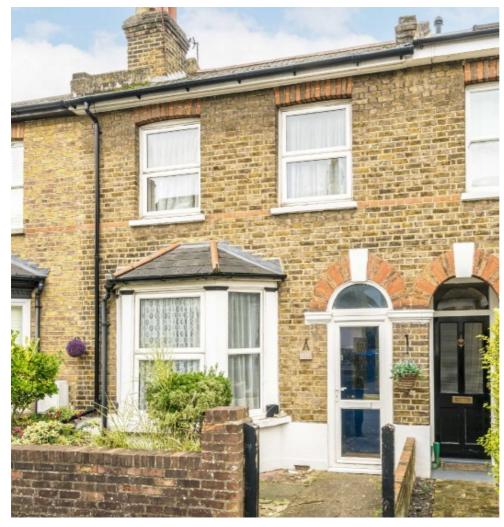

## Arlington Road, KT6 £599,950

A three bedroom, Victorian property situated on a popular road in central Surbiton. This house has a bay fronted reception room, a dining room, kitchen and downstairs bathroom. Upstairs are three good size bedrooms and a cloak room. There is a courtyard garden to the rear and this property offers plenty of scope to re imagine and refurbish.

Arlington Road is in the heart of Surbiton with everything you need less than half a mile away, including the high street, farmers market, the mainline train station, with fast trains to Waterloo and the desirable Maple Road.

## **Features**

Victorian Property
Three Bedrooms
Central Location
Ideal Refurbishment
Scop To Extend (STPP)
No Onward Chain

Surbiton 020 8390 3939 dexters.co.uk