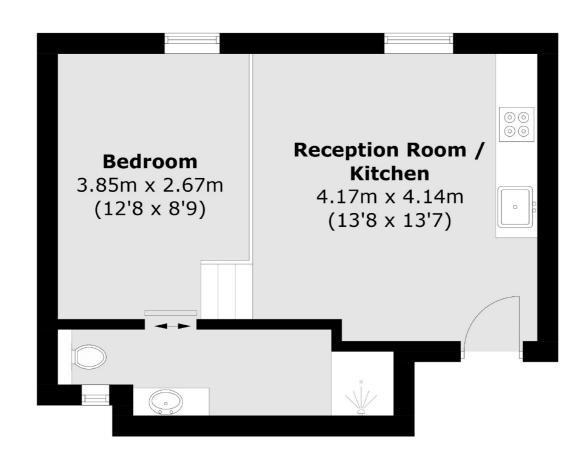

## King Charles Road, Surbiton, KT5

Total area (approx.): 33.8 sq. m (363.8 sq. ft)

Surbiton

Surbiton

KT64QU

Sales

2 Claremont Road

020 8390 3939