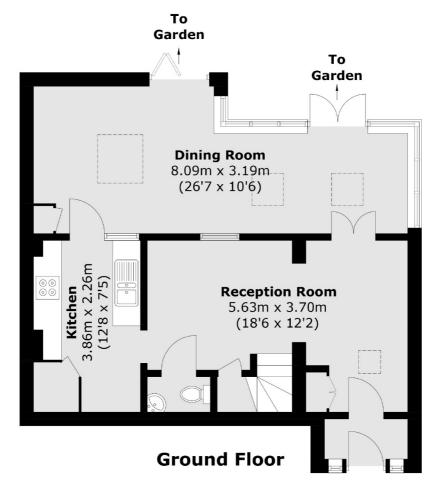

### **First Floor**

Total area (approx.): 77.2 sq. m (831.0 sq. ft)

Surbiton

Surbiton

KT64QU

Sales

2 Claremont Road

020 8390 3939