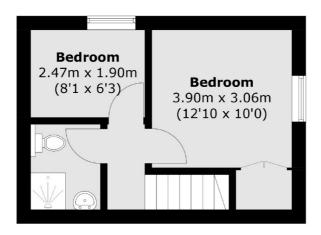

### **First Floor**

Total area (approx.): 77.2 sq. m (831.0 sq. ft)

Surbiton

Surbiton

KT64QU

Sales

2 Claremont Road

020 8390 3939