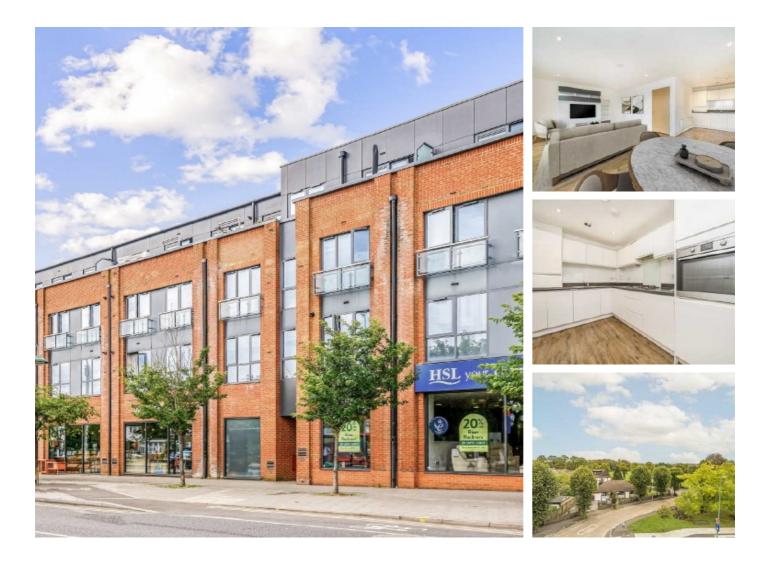

## **Ewell Road, KT6** £490,000

Offers in excess of, This spacious split level apartment is just over 1,100 sq ft and is offered to the market with no onward chain and a long lease with 114 years remaining. Accommodation includes an open plan kitchen/reception room, two double bedrooms, two bathrooms, an extra WC and a large balcony. Service charge is £1,800 per annum.

Ewell Road offers a vast selection of local shops, bars and restaurants. Tolworth train station is just over half a mile away and Surbiton town centre is approximately a mile away.

#### Features

Split Level Open Plan Living Two Double Bedrooms Two Bathrooms Large Balcony No Onward Chain