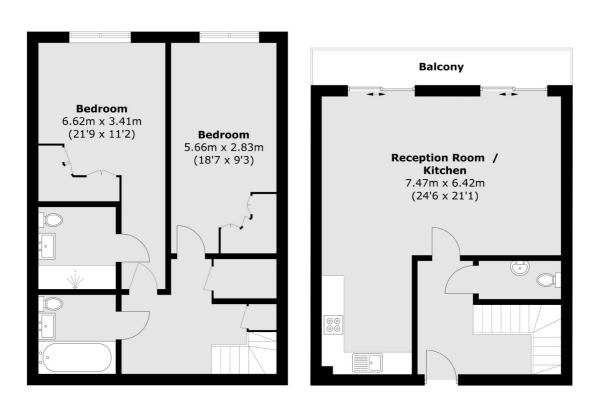

### Ewell Road, Surbiton, KT6

**Second Floor** 

#### **Third Floor**

Total area (approx.): 105.5 sq. m (1135.6 sq. ft) Balcony: 6.6 sq. m (71.0 sq. ft)

Surbiton 2 Claremont Road Surbiton KT6 4QU Sales 020 8390 3939 Energy Rating: B. We aim to make our particulars both accurate and reliable. However they are not guaranteed; nor do they form part of an offer or contract. If you require clarification on any points then please contact us, especially if you're traveling some distance to view. Please note that appliances and heating systems have not been tested and therefore no warranties can be given as to their good working order.