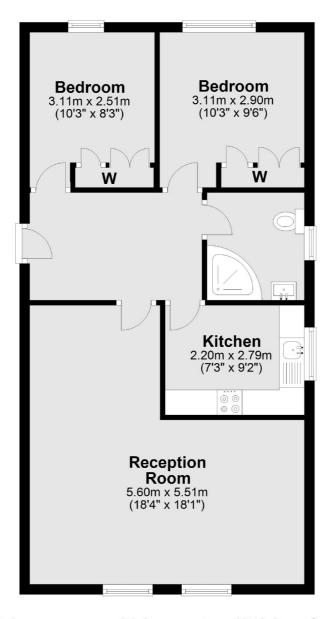

# **Dexters**









## Portsmouth Road, KT6

£1,595 Per calendar month

A modern apartment on the third floor of this popular development, overlooking the river. Accommodation includes two double bedrooms and off-street parking.

Portsmouth Road overlooks the idyllic River Thames and leads to Kingston town centre. Surbiton's mainline train station is less than half a mile away.

#### **Features**

Third Floor Modern Throughout Two Double Bedrooms Off-Street Parking River View Fantastic Location



### Portsmouth Road, Surbiton, KT6

### **Third Floor**



Total area: approx. 61.0 sq. metres (656.6 sq. feet)

#### Contact

To arrange a viewing call our office on the number below or visit our website.



Energy Rating: . We aim to make our particulars both accurate and reliable. However they are not guaranteed; nor do they form part of an offer or contract. If you require clarification on any points then please contact us, especially if you're traveling some distance to view. Please note that appliances and heating systems have not been tested and therefore no warranties can be given as to their good working order.

Surbiton 020 8390 3939 dexters.co.uk