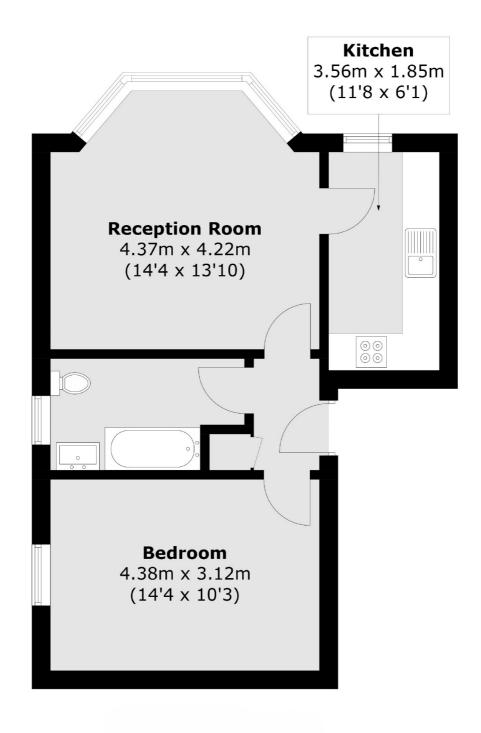

## The Avenue, KT5 £325,000

A beautiful one double bedroom apartment situated in a sought after road in Surbiton. This well presented flat offers a spacious bay fronted reception room, separate kitchen, one double bedroom and a bathroom.

## **Features**

Edwardian Conversion Middle Floor Apartment One Double Bedroom Separate Kitchen Share of Freehold Free On Street Parking

Surbiton 020 8390 3939 dexters.co.uk

## The Avenue, Surbiton, KT5

Total area (approx.): 46.8 sq. m (503.7 sq. ft)

Surbiton

Surbiton

KT64QU

Sales

2 Claremont Road

020 8390 3939