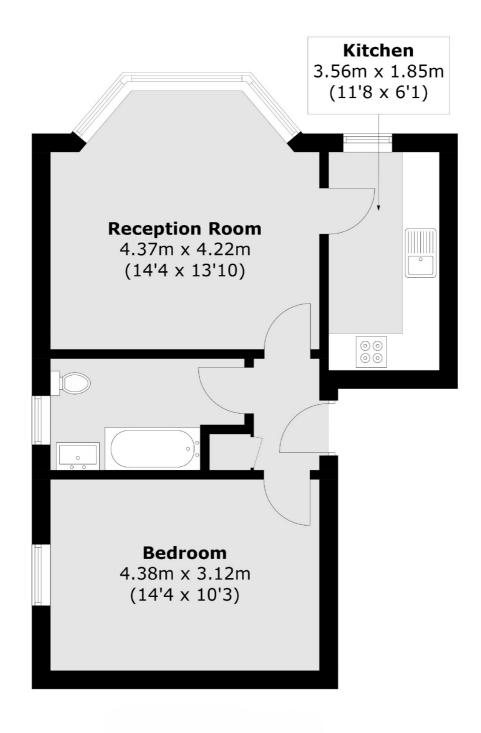

## The Avenue, Surbiton, KT5

Total area (approx.): 46.8 sq. m (503.7 sq. ft)

Surbiton

Surbiton

KT64QU

Sales

2 Claremont Road

020 8390 3939