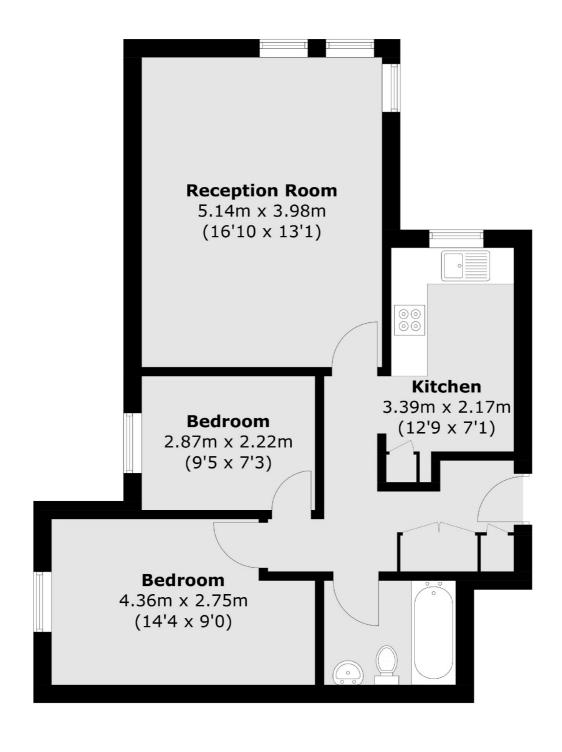

## Ewell Road, KT6 £365,000

A bright and airy, two double bedroom modern apartment, centrally located moments from Surbiton train station. This property has a large double aspect reception room, separate kitchen, two good size double bedrooms, a family bathroom and a garage.

## Ewell Road, Surbiton, KT6

Total area (approx.): 59.6 sq. m (641.5 sq. ft)

Surbiton

Surbiton

KT64QU

Sales

2 Claremont Road

020 8390 3939