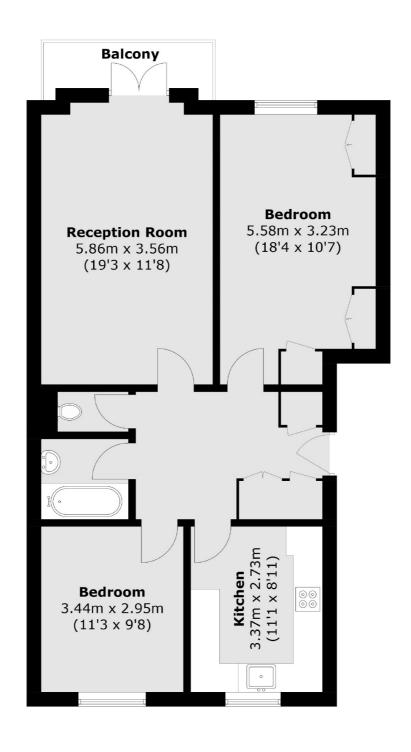

## Avenue Elmers, Surbiton, KT6

Total area (approx.): 76.3 sq. m (821.3 sq. ft) Balcony (approx.): 3.5 sq. m (37.7 sq. ft)

Surbiton

Surbiton

KT64QU

Sales

2 Claremont Road

020 8390 3939