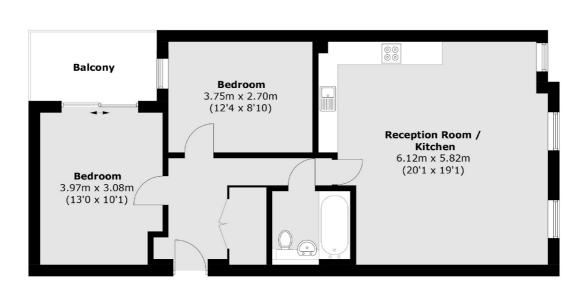

### Paragon Grove, Surbiton, KT5

Total area (approx.):70.6 sq. m (759.9 sq. ft) Balcony Area :5.9 sq. m (63.5 sq. ft)

Surbiton 2 Claremont Road Surbiton KT6 4QU Sales 020 8390 3939 Energy Rating: B. We aim to make our particulars both accurate and reliable. However they are not guaranteed; nor do they form part of an offer or contract. If you require clarification on any points then please contact us, especially if you're traveling some distance to view. Please note that appliances and heating systems have not been tested and therefore no warranties can be given as to their good working order.