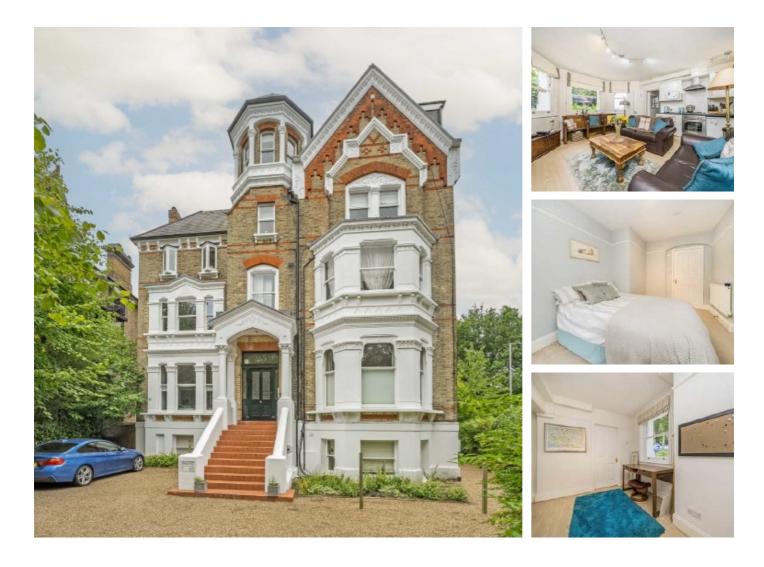

## Langley Road, KT6 £349,950

This one/two bedroom lower ground floor flat is set in a imposing Victorian Villa in one of Surbiton's prestigious roads and is an ideal starter project for someone to put their own stamp on. The flat has its own front door and benefits from a share of the freehold, allocated off street parking, a separate utility/storage room, study room and no onward chain.

Langley Road is a premier road in Surbiton and is approximately half a mile away from Surbiton town centre, offering the mainline train station with its quick links to London and a vast selection of local shops, gastro pubs and excellent restaurants.

#### Features

One/ Two Bedrooms Communal Gardens No Onward Chain Premier Road Share Of Freehold Utility room