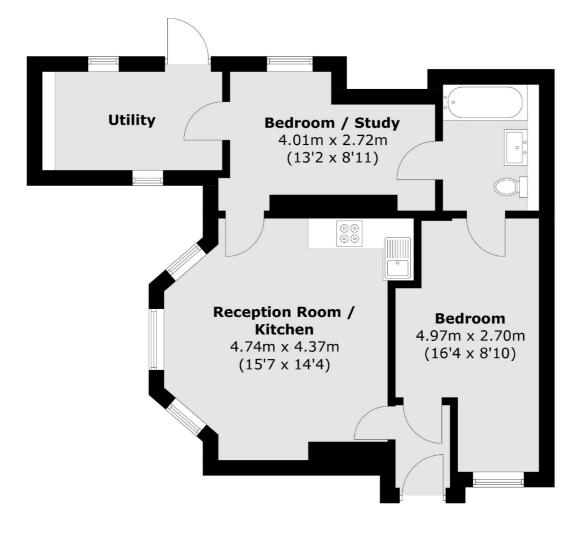

### Langley Road, Surbiton, KT6

Total area (approx.): 56.7 sq. m (610.3 sq. ft)

Surbiton 2 Claremont Road Surbiton KT6 4QU Sales 020 8390 3939 Energy Rating: D. We aim to make our particulars both accurate and reliable. However they are not guaranteed; nor do they form part of an offer or contract. If you require clarification on any points then please contact us, especially if you're traveling some distance to view. Please note that appliances and heating systems have not been tested and therefore no warranties can be given as to their good working order.