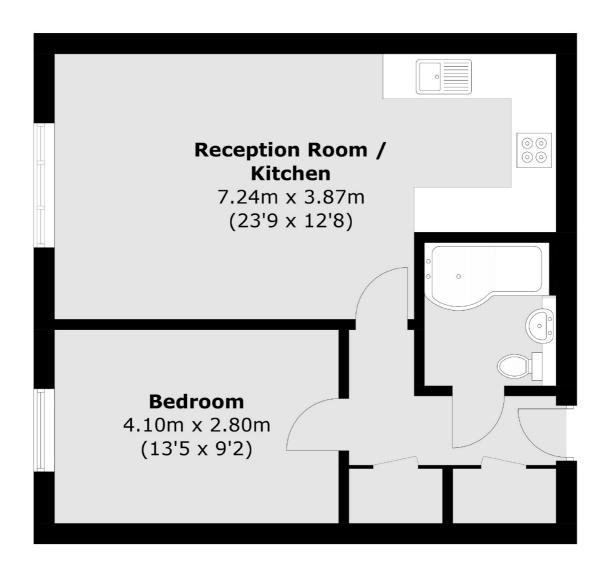

## Avenue Elmers, KT6 £349,950

This spacious modern apartment has been designed in the Period style. There is an open plan kitchen/reception room, one double bedroom, communal gardens and an allocated parking space.

## Avenue Elmers, Surbiton, KT6

Total area (approx.): 49.3 sq. m (530.7 sq. ft)

Surbiton

Surbiton

KT64QU

Sales

2 Claremont Road

020 8390 3939