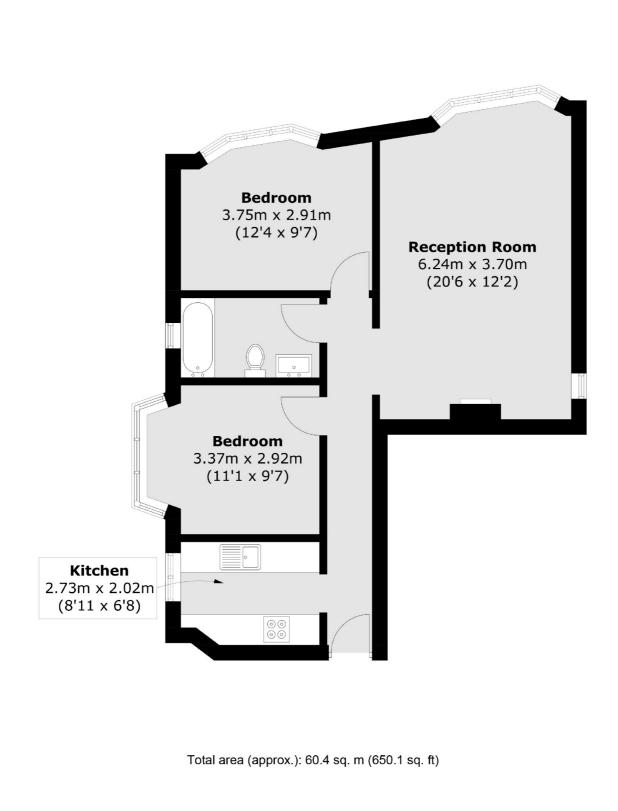

## Surbiton Crescent, KT1 £375,000

Offers in excess of 375,000. This beautiful ground floor apartment, located in this attractive characterful block offers two double bedrooms, one bathroom, a reception room and a separate kitchen. This property also benefits from no onward chain.

#### Features

Two Double Bedrooms Ground Floor New Lease Upon Completion Central Location Good Condition No Onward chain