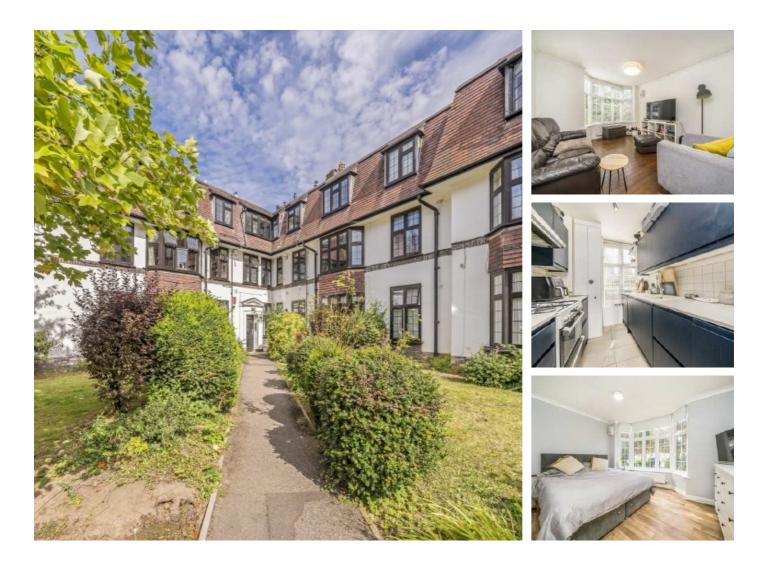

## Surbiton Crescent, KT1 £375,000

Offers in excess of 375,000. This beautiful ground floor apartment, located in this attractive characterful block offers two double bedrooms, one bathroom, a reception room and a separate kitchen. This property also benefits from no onward chain.

Effingham Lodge is conveniently located in Surbiton Crescent, under half a mile from the River Thames, Surbiton Station and Kingston town centre with its array of shops and restaurants.

#### Features

Two Double Bedrooms Ground Floor New Lease Upon Completion Central Location Good Condition No Onward chain