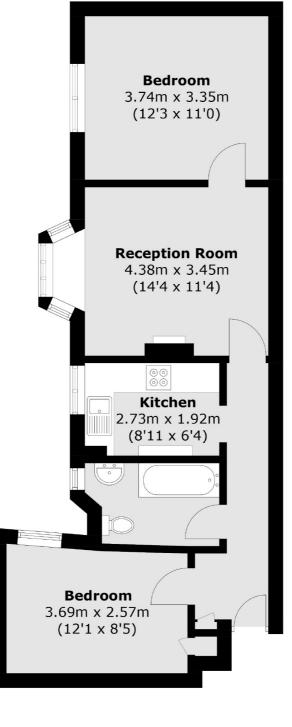

## Surbiton Crescent, Kingston Upon Thames, KT1

Total area (approx.): 53.9 sq. m (580.2 sq. ft)

Surbiton 2 Claremont Road Surbiton KT6 4QU Sales 020 8390 3939 Energy Rating: D. We aim to make our particulars both accurate and reliable. However they are not guaranteed; nor do they form part of an offer or contract. If you require clarification on any points then please contact us, especially if you're traveling some distance to view. Please note that appliances and heating systems have not been tested and therefore no warranties can be given as to their good working order.