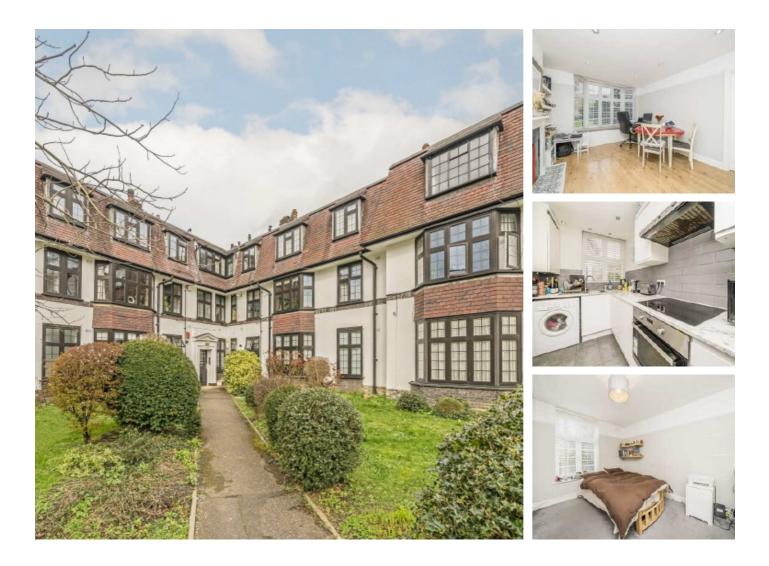

## Surbiton Crescent, KT1 £399,950

A delightful two double bedroom ground floor apartment forming part of this attractive characterful block. The property has been refurbished throughout, has no onward chain, it's own private garage and will have a new lease on completion.

Effingham Lodge is conveniently located in Surbiton Crescent, under half a mile from the River Thames, Surbiton Station and Kingston town centre with its array of shops and restaurants.

## Features

Two Double Bedrooms Newly Refurbished Garage Great Location No Onward Chain New Lease